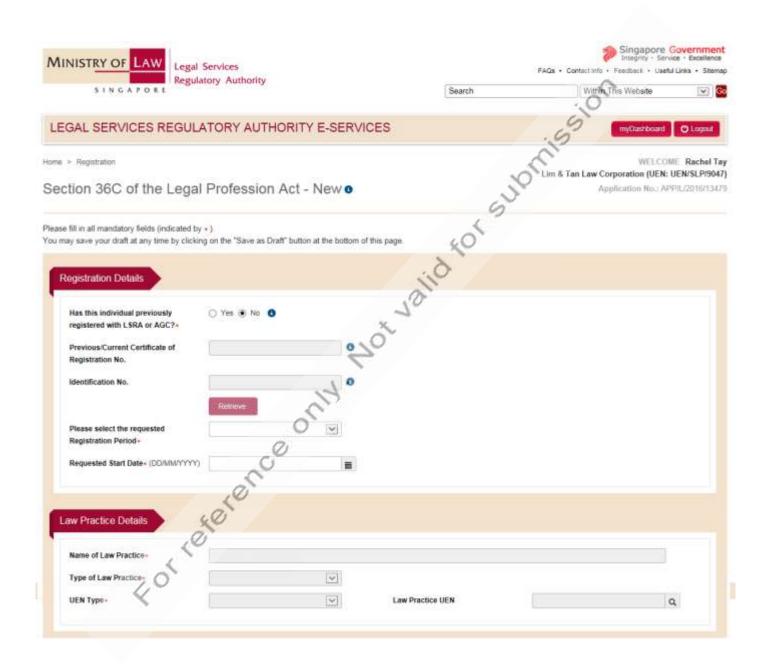

## Section 36C of the Legal Profession Act - New

### INTRODUCTION

- 1. This is an application for registering an individual under Section 36C of the Legal Profession Act in Singapore.
- 2. The relevant requirements, privileges and conditions are set out in the Legal Profession Act (Cap. 161) and subsidiary legislation.