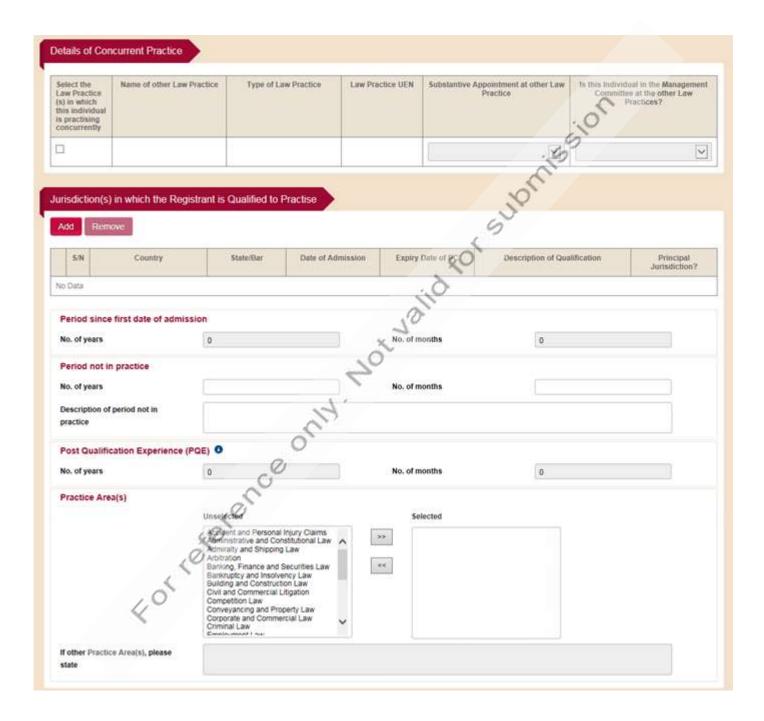

| Country*                                                                             |            | ~        |                         | DINISSIO    |  |
|--------------------------------------------------------------------------------------|------------|----------|-------------------------|-------------|--|
| State / Bar                                                                          |            | <b>~</b> | f Other, please specify | State / Bar |  |
| Date of Admission* (DD/MM/YYYY                                                       |            |          | 105                     |             |  |
| Practising Certificate Expiry Date (DD/MM/YYYY)                                      |            |          | idie                    |             |  |
| Description of Qualification (e.g.<br>Advocate & Solicitor, Attorney,<br>Barrister)* |            | ×××      | valid for               |             |  |
| Is this the lawyer's principal jurisdiction?*                                        | ○ Yes ○ No | 47       |                         |             |  |