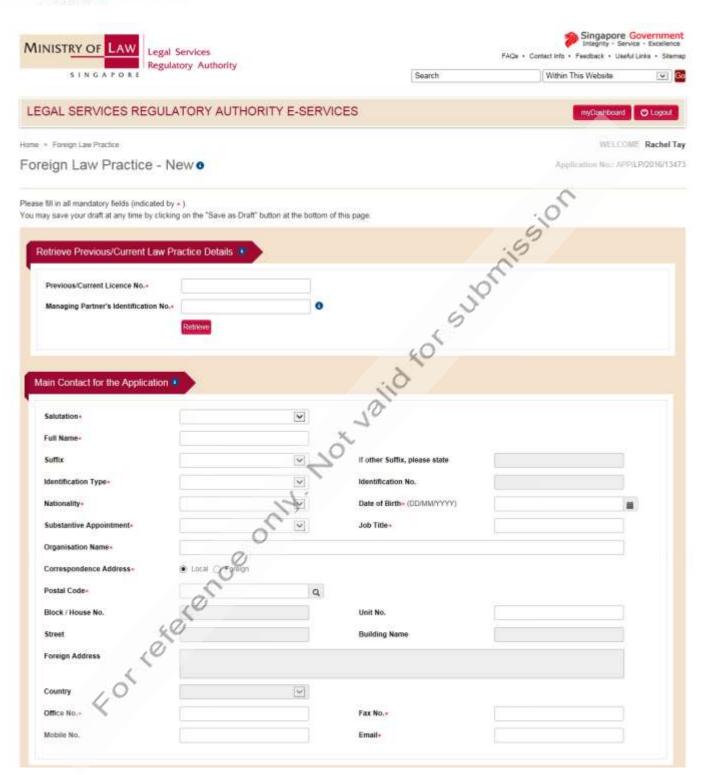

## Foreign Law Practice - New

#### INTRODUCTION

- This is an application for setting up a new Foreign Law Practice in Singapore.
- 2. The relevant requirements, privileges and conditions are set out in the Legal Profession Act (Cap. 161) and subsidiary legis

#### INSTRUCTIONS

- 1. The LSRA e-Services website is best viewed with Internet Explorer 11
- KOK 2. This application may take about 30 minutes to complete if you have all the information and supporting documents ready. For security reasons, you will be logged out after 30 minutes if you do not extend your session by acknowledging the session time-out message within 5 minutes. You may wish to click the Save as Draft' button at the bottom of the page at regular intervals to avoid any data loss. You can retrieve your draft application via LSRA e-Services and make the necessary amendi store you submit the application.
- The application must be submitted with the applicable fee specified in the First Schedule of the Legisla. ion (Law Practice Entities) Rules within 90 days from its creation date. Otherwise, the application will lapse, and you will be required to start a new application.
- 4. Before you begin, please refer to the sample form for the information and supporting documents required to complete the application, as well as the User Guide and FAQs available on our LSRA a Services portal
- 5. For your convenience, the application allows you to retrieve particulars from prefiguer applications submitted by the applicant law practice and, if applicable, its constituent/member law practices. Some parts of the application may also have been pre-populated with these parts of the applicant law practice's responsibility to check that the particulars are correct before submitting the application.
- 6. The application must be completed in English. Supporting documents wast also be in English. Where the original documents are not in English, please provide a certified English translation of
- 7. The LSRA may contact you for clarification or additional fluidition. If there are any changes to the application after it has been submitted, please email us at MLAW\_LSRA@mlaw.gov.sg (and indicate your application number, if any).
- 8. It is the responsibility of the applicant law practice to o re that all information in this application is correct. The declaration in the completed application must be signed by the person or persons with the requisite authority, as specified in the destaration
- 9. Please note that the signatory parties had be copied in correspondence relating to this application
- 10. Licence-related applications of promally take around 3 to 16 weeks to process. Applications that are incomplete, complex or submitted during the peak period from January to March may require more time to process.
- 11. If the application is approved, the applicant law practice will be required to register with the Accounting and Corporate Regulatory Authority ("ACRA") if it is a Singapore Law Practice, Foreign Law Practice, Joint Law Venture or Qualifying Foreign Law Practice, and pay the applicable fee specified in the First Schedule of the Legal Profession (Law Practice Entities) Rules, before it can commerce operations in Singapore.
- 12. If you have any queries, please email us at MLAW\_LSRA@mlaw gov.sg (and indicate your application number, if any).