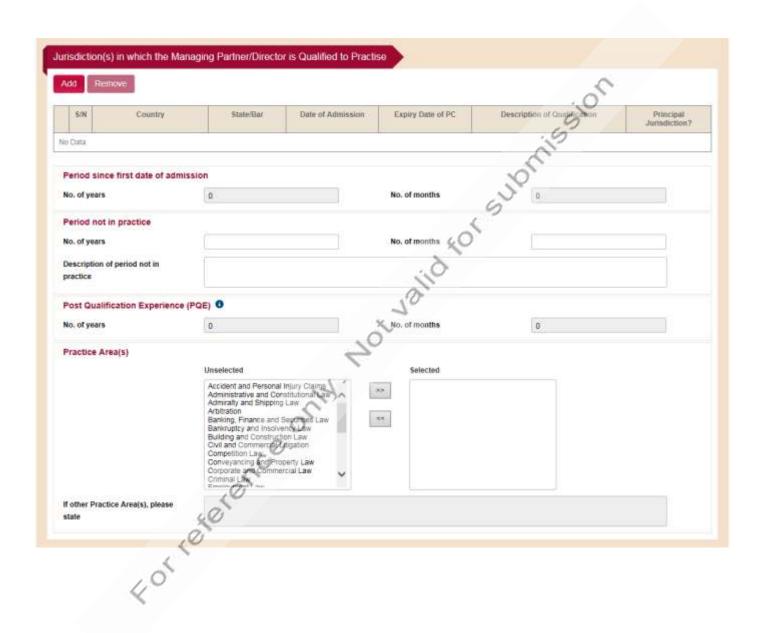

| Country*                                                                             | v britissio                          |
|--------------------------------------------------------------------------------------|--------------------------------------|
| State / Bar                                                                          | If Other, please specify State / Bar |
| Date of Admission* (DD/MM/YYYY                                                       |                                      |
| Practising Certificate Expiry Date (DD/MM/YYYY)                                      | iid it                               |
| Description of Qualification (e.g.<br>Advocate & Solicitor, Attorney,<br>Barrister)* | O'L JOIL                             |
| Is this the lawyer's principal jurisdiction?*                                        | ○ Yes ○ No                           |