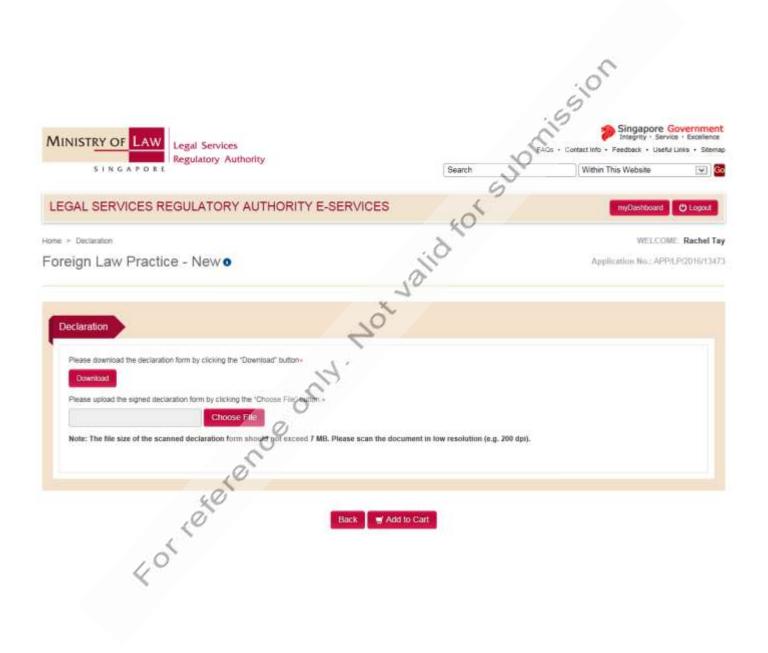

ion                                                                                    |                                                                                                                                                                                                                                                                                                                                                                                                                                                                                                                                                                                                                                                                      |           | Attach/Remove File     |

Save as Draft Next