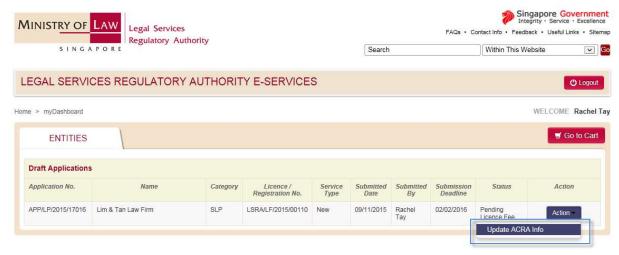

#### 3.4 myDashboard Page

You can perform the following transactions from myDashboard:

- 1. Check the status of your applications;
- 2. Retrieve your draft applications;
- 3. Submit supporting documents;
- 4. Update ACRA information for new Licence applications;
- 5. Pay the Licence/Certificate/Registration Fees;
- 6. View active entity Licences/Registrations and Lawyer Registrations;
- 7. Update, Renew or Terminate entity Licence/Registrations and Lawyer Registrations;
- 8. Apply for Approval to Hold Interests in a Law Practice;
- 9. Request the Re-Issue of a Licence or Certificate (via the Update application); and
- 10. Download a copy of the Licence or Certificate.

# 3.4.1 myDashboard Page – Login using Singpass

This page shows the draft applications for new Licences only. At this point, you have not set up your Law Practice. Therefore, only the **ENTITIES** tab and **Draft Applications** table are shown. This is where you can:

- 1. Check the status of your applications;
- 2. Retrieve your draft applications;
- 3. Submit supporting documents;
- 4. Update ACRA information for new Licence applications; and
- 5. Pay the Licence/Certificate Fee.