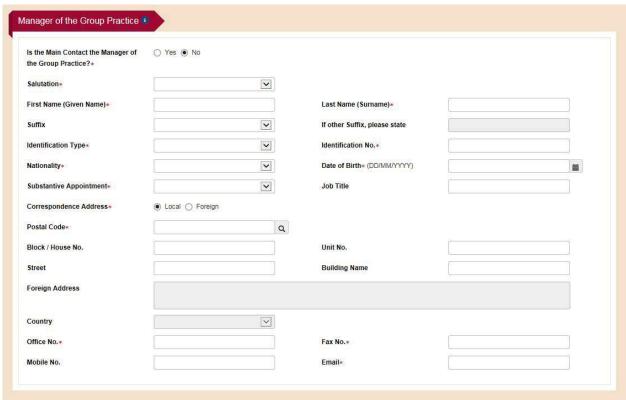

## 4.3.4 Manager of the GP/RO

This section is only available in the GP and RO Licence application forms.

Figure 4.3.4: Section - Manager of the GP/RO