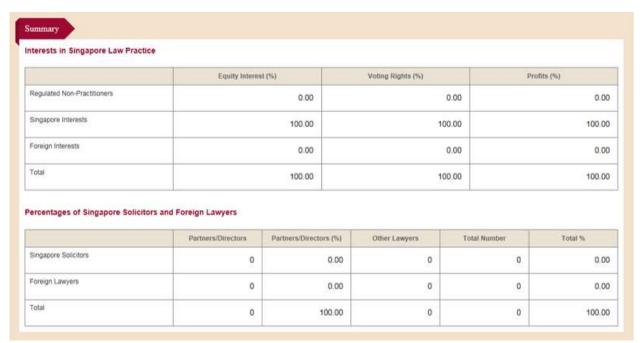

### 4.3.14 **Summary**

This section is available in the SLP, FLP and JLV Licence application forms. Information in this section is auto-populated based on the details from the following sections:

- 1. Lawyers in the Law Practice;
- 2. Regulated Non-Practitioner(s) in the Law Practice; and
- 3. Interests of Other Law Practice(s) (only applicable to Singapore Law Practices).

Figure 4.3.14-1: Section - Summary (Singapore Law Practice)

Note: For an SLP Licence application:

## Interests in Singapore Law Practice

- 1. % of Foreign Interests cannot be more than 33.33%.
- 2. % of Interests held by Regulated Non-Practitioners cannot be more than 25%.
- 3. % of Interests held by Foreign Interests + Regulated Non-Practitioners cannot be more than 35%.

# <u>Percentages of Singapore Solicitors and Foreign Lawyers</u>

- 1. % of Foreign Partners/Directors cannot be more than 33.33%.
- 2. Total % of Foreign Lawyers cannot be more than 33.33%.

Figure 4.3.14-2: Section - Summary (Foreign Law Practice)