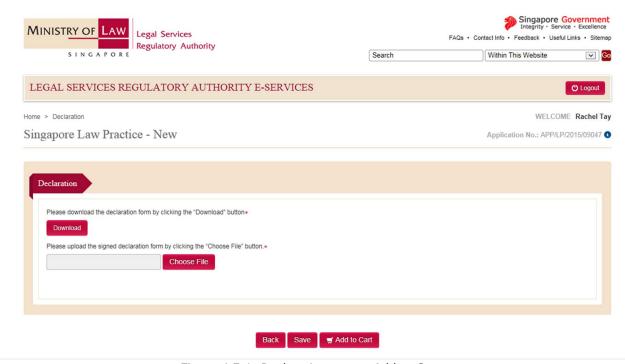

## 4.4 Submit Signed Declaration Form

After completing the Application Details page, the next step is to submit the signed declaration form.

## 4.4.1 Download Declaration Form

**Step 1**: Click on *Next* to go to the Declaration page.



Figure 4.4.1-1: Application Details page - Proceed to Declaration page

**Step 2**: Click on *Download*. Print the declaration form, check the details, and ensure that the form is signed by the correct individuals.



Figure 4.4.1-2: Download Declaration Form

## 4.4.2 Upload Signed Declaration Form

**Step 1**: Click on *Choose File*. Upload a copy of the signed declaration form.



Figure 4.4.1-3: Declaration page - Upload Signed Declaration Form

## 4.5 Pay Application Fee and Submit

### **Step 1**: Click on *Add to Cart* in the Declaration page.



Figure 4.5-1: Declaration page - Add to Cart

**Step 2**: You will be brought back to myDashboard. If you have no other applications to submit, click on *Go to Cart*.



Figure 4.5-2: myDashboard - Go to Cart

## Step 3: Click on *Proceed to Checkout*, and make payment.



Figure 4.5-3: Proceed to Checkout

The Confirmation page will be shown upon successful payment.



Figure 4.5-4: Confirmation page

### 4.6 Update ACRA Information

After the SLP, FLP or JLV Licence application is approved in-principle, the Law Practice can proceed to register the business entity with ACRA, and thereafter update the ACRA information in LSRA e-Services.

Note: FLAs and GPs are not legal entities and do not need to register with ACRA. After the FLA and GP Licence applications are approved in-principle, t