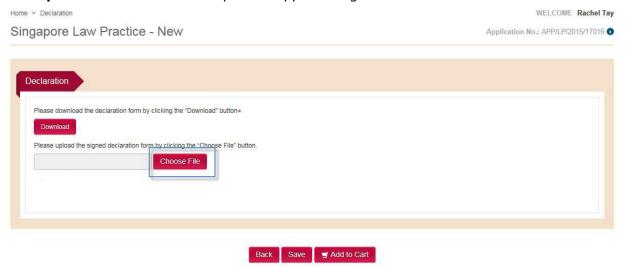

ch/Remove Documents

## Step 3: Click on Attach File.



Figure 4.3.17-3: Attach File

### Step 4: Click on Close.



Figure 4.3.17-4: Close the Attach/Remove Document page

## 4.4 Submit Signed Declaration Form

After completing the Application Details page, the next step is to submit the signed declaration form.

## 4.4.1 Download Declaration Form

**Step 1**: Click on *Next* to go to the Declaration page.



Figure 4.4.1-1: Application Details page - Proceed to Declaration page

**Step 2**: Click on *Download*. Print the declaration form, check the details, and ensure that the form is signed by the correct individuals.



Figure 4.4.1-2: Download Declaration Form

## 4.4.2 Upload Signed Declaration Form

**Step 1**: Click on *Choose File*. Upload a copy of the signed declaration form.



Figure 4.4.1-3: Declaration page - Upload Signed Declaration Form

## 4.5 Pay Application Fee and Submit

### **Step 1**: Click on *Add to Cart* in the Declaration page.



Figure 4.5-1: Declaration page - Add to Cart

**Step 2**: You will be brought back to myDashboard. If you have no other applications to submit, click on *Go to Cart*.



Figure 4.5-2: myDashboard - Go to Cart

## Step 3: Click on *Proceed to Checkout*, and make payment.



Figure 4.5-3: Proceed to Checkout

The Confirmation page will be shown upon successful payment.



Figure 4.5-4: Confirmation page

### 4.6 Update ACRA Information

After the SLP, FLP or JLV Licence application is approved in-principle, the Law Practice can proceed to register the business entity with ACRA, and thereafter update the ACRA information