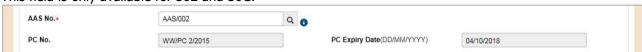

- 1. **AAS** to add a Singapore Solicitor who has an AAS number and does not have a CoR.
- 2. **CoR** to add a Lawyer who has a current CoR.
- 3. **Not yet applied for CoR** to add a Lawyer who does not have a current CoR, and will apply for a CoR with LSRA later.

For a Lawyer who has an AAS number or current CoR, you can enter the AAS/CoR No. and Identification No., and click on *Retrieve* to auto-populate the subpage with the details that were previously submitted for this Lawyer. Please check and edit the relevant details, if necessary, before submitting the application.