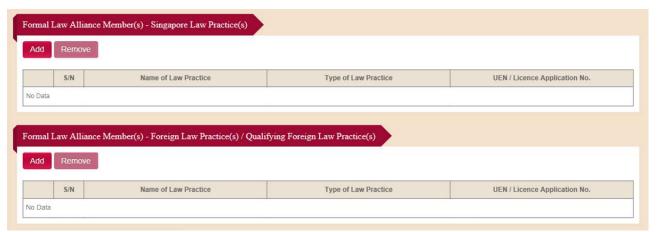

## 4.3.8 Member Law Practices of the FLA/GP

For FLA and GP applications, please fill in the proposed member Law Practices.

## To add a member Law Practice:

#### Step 1: Click on Add.

Figure 4.3.8-1: Section - Member Law Practices of the FLA

Figure 4.3.8-2: Section - Member Law Practices of the GP

Step 2: Fill in the UEN or Licence Application Number and click on Search.