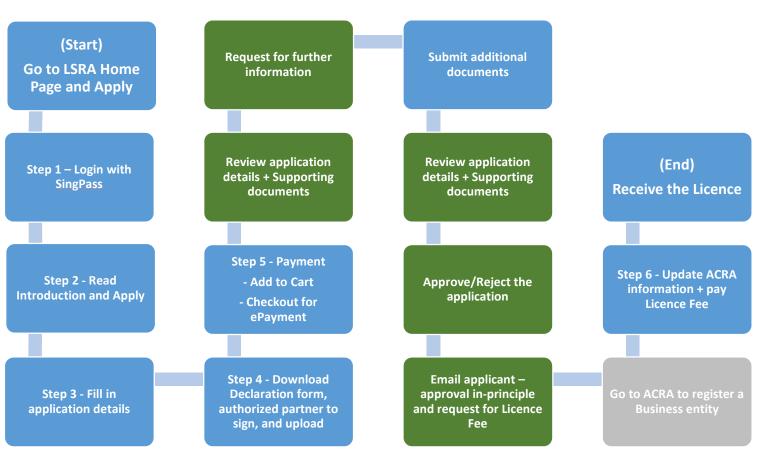

#### 2.4.1 **New Entity Licence/Registration Application**

Figure 2.4.1: Business Process Overview - New Licence/Registration Application

FLA and GP are not business entities and do not need to register the business entity with ACRA and update the ACRA information in LSRA e-Services. They will proceed to pay the Licence Fee (for FLA) and Certificate Fee (for GP) after receiving an in-principle approval from LSRA.