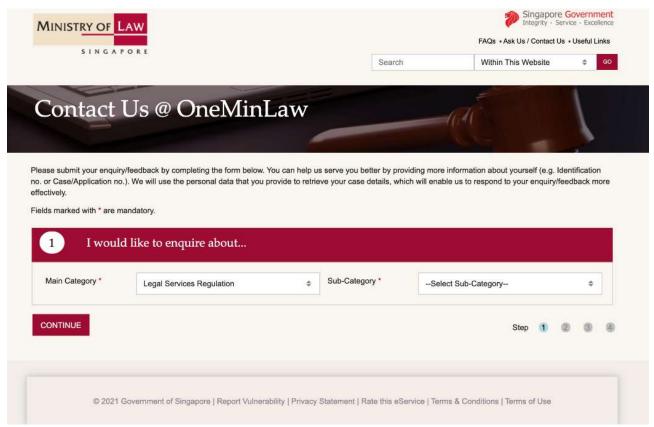

#### 3.1 LSRA e-Services Home Page

LSRA e-Services Home Page is accessible from MinLaw's website.

Figure 3.1.1: LSRA Home Page

**Step 1**: Go to MinLaw's website at https://www.mlaw.gov.sg/

#### Step 2: Click on *E-Services > LSRA e-Services*.

Figure 3.1: MinLaw website