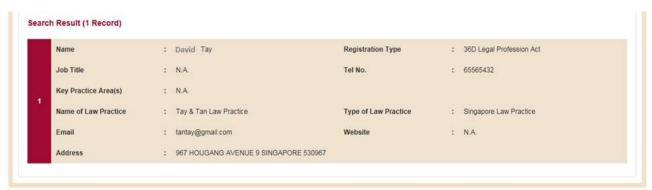

## Step 3: Click on Attach File.

Figure 4.3.17-3: Attach File

### Step 4: Click on Close.

Figure 4.3.17-4: Close the Attach/Remove Document page