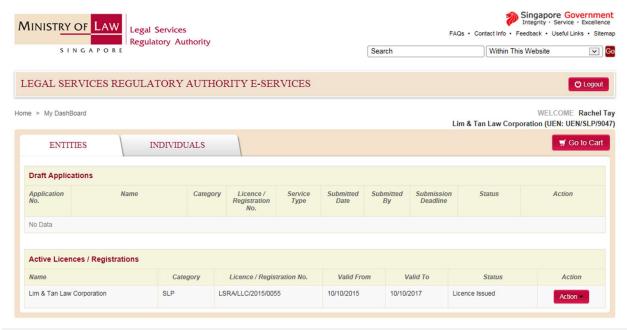

#### 3.4 myDashboard Page

You can perform the following transactions from myDashboard:

- 1. Check the status of your applications;
- 2. Retrieve your draft applications;
- 3. Submit supporting documents;
- 4. Update ACRA information for new Licence applications;
- 5. Pay the Licence/Certificate/Registration Fees;
- 6. View active entity Licences/Registrations and Lawyer Registrations;
- 7. Update, Renew or Terminate entity Licence/Registrations and Lawyer Registrations;
- 8. Apply for Approval to Hold Interests in a Law Practice;
- 9. Request the Re-Issue of a Licence or Certificate (via the Update application); and
- 10. Download a copy of the Licence or Certificate.