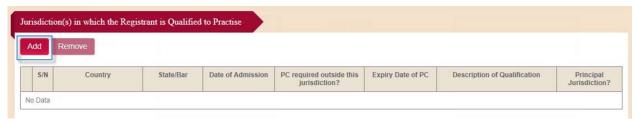

## 4.3.8 Member Law Practices of the FLA/GP

For FLA and GP applications, please fill in the proposed member Law Practices.

## To add a member Law Practice:

#### Step 1: Click on Add.

Figure 4.3.8-1: Section - Member Law Practices of the FLA

Figure 4.3.8-2: Section - Member Law Practices of the GP

Step 2: Fill in the UEN or Licence Application Number and click on Search.

## Step 3: Click on Save.

Figure 4.3.8-3: Section – Subpage to add a member SLP of the FLA

Figure 4.3.8-4: Section – Subpage to add a member FLP/QFLP of the FLA

Figure 4.3.8-5: Subpage to add a member Law Practice of the GP