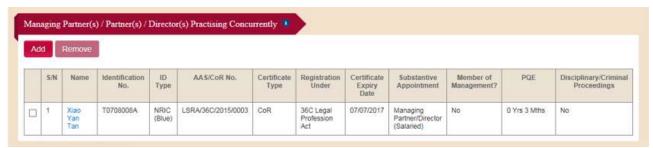

## 4.3.13 Partners/Directors Practising Concurrently

This section is available in the FLA Licence application form. For JLV applications, this information is to be entered in the add Lawyer subpage (refer to Sections 4.3.10).

### To add a Partner/Director Practising Concurrently

## Step 1: Click on Add.

Figure 4.3.13-1: Section – Partner(s)/Director(s) Practising Concurrently

Step 2: Fill in the Partner/Director's details in the subpage and click on Save.

Select one of the following from the *Certificate Type* field:

- 1. **AAS** to add a Singapore Solicitor who has an AAS number and does not have a CoR.
- 2. **CoR** to add a Lawyer who has a current CoR.
- 3. **Not yet applied for CoR** to add a Lawyer who does not have a current CoR, and will apply for a CoR with LSRA later.

For a Partner/Director who has an AAS number or current CoR, you can enter the AAS/CoR No. and Identification No., and click on *Retrieve* to auto-populate the subpage with the details that were previously submitted for this Lawyer. Please check and edit the relevant details, if necessary, before submitting the application.