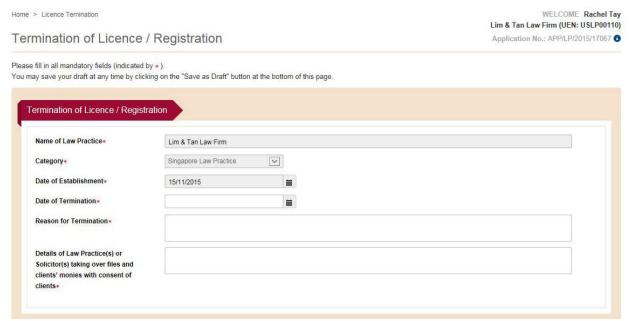

#### 2.4.4 Terminate a Licence

The process to terminate a Licence is similar to a new Licence application. The main difference is:

- 1. Login with Singpass;
- 2. Select an Action from myDashboard instead of clicking on 'Apply Now' on LSRA e-Services Home Page; and
- 3. There are no charges for termination.

Figure 2.4.4: Business Process Overview - Terminate a Licence