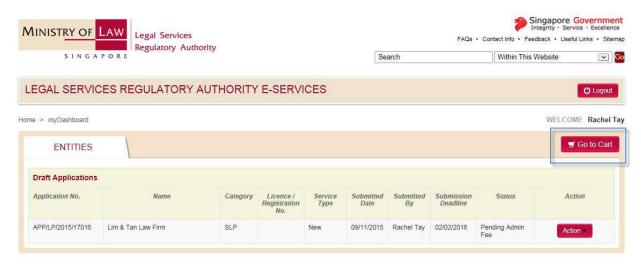

#### 3.4 myDashboard Page

You can perform the following transactions from myDashboard:

- 1. Check the status of your applications;
- 2. Retrieve your draft applications;
- 3. Submit supporting documents;
- 4. Update ACRA information for new Licence applications;
- 5. Pay the Licence/Certificate/Registration Fees;
- 6. View active entity Licences/Registrations and Lawyer Registrations;
- 7. Update, Renew or Terminate entity Licence/Registrations and Lawyer Registrations;
- 8. Apply for Approval to Hold Interests in a Law Practice;
- 9. Request the Re-Issue of a Licence or Certificate (via the Update application); and
- 10. Download a copy of the Licence or Certificate.

# 3.4.1 myDashboard Page – Login using Singpass

This page shows the draft applications for new Licences only. At this point, you have not set up your Law Practice. Therefore, only the **ENTITIES** tab and **Draft Applications** table are shown. This is where you can:

- 1. Check the status of your applications;
- 2. Retrieve your draft applications;
- 3. Submit supporting documents;
- 4. Update ACRA information for new Licence applications; and
- 5. Pay the Licence/Certificate Fee.