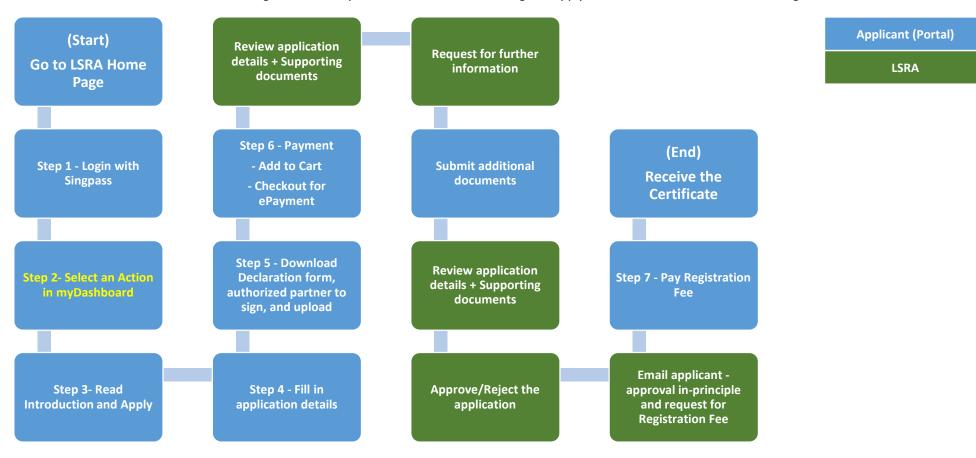

#### 2.4.2 Renew a Licence

The process to renew a Licence is similar to the new Licence application. The main difference is:

- 1. Login with Singpass;
- 2. Select an Action from myDashboard instead of clicking on 'Apply Now' on LSRA e-Services Home Page; and
- 3. No need to register the business entity with ACRA and update the ACRA information in LSRA e-Services.

Figure 2.4.2: Business Process Overview - Renew a Licence