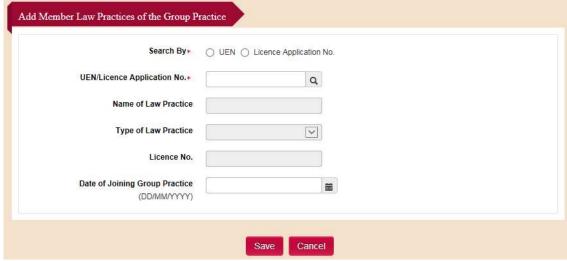

## 4.3.8 Member Law Practices of the FLA/GP

For FLA and GP applications, please fill in the proposed member Law Practices.

## To add a member Law Practice:

#### Step 1: Click on Add.

Figure 4.3.8-1: Section - Member Law Practices of the FLA

Figure 4.3.8-2: Section - Member Law Practices of the GP

Step 2: Fill in the UEN or Licence Application Number and click on Search.

## Step 3: Click on Save.

Figure 4.3.8-3: Section – Subpage to add a member SLP of the FLA

Figure 4.3.8-4: Section – Subpage to add a member FLP/QFLP of the FLA

Figure 4.3.8-5: Subpage to add a member Law Practice of the GP