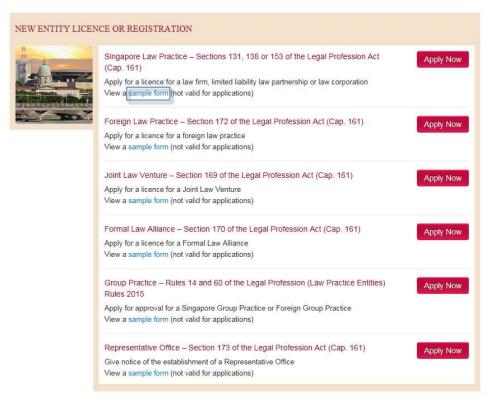

#### 3.5 View Sample Forms

You can download sample forms for each Licence/Registration application by clicking on the relevant link. The purpose of these sample forms is to show you the information and supporting documents that you will need to provide in the application. Please <u>do not</u> use them for submission of applications.

Figure 3.5: View Sample forms