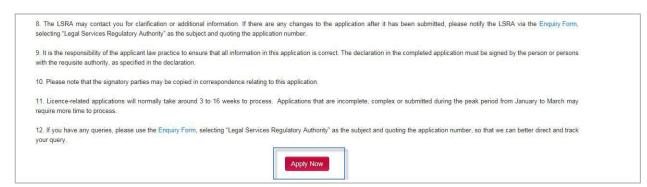

#### 2.4.4 Terminate a Licence

The process to terminate a Licence is similar to a new Licence application. The main difference is:

- 1. Login with Singpass;
- 2. Select an Action from myDashboard instead of clicking on 'Apply Now' on LSRA e-Services Home Page; and
- 3. There are no charges for termination.

Figure 2.4.4: Business Process Overview - Terminate a Licence