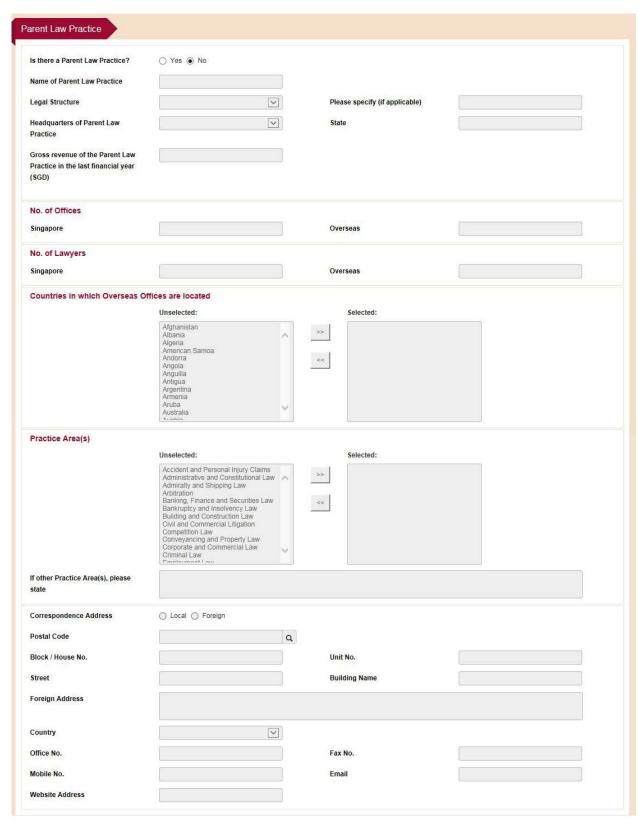

#### 4.3.5 Parent Law Practice

This section is only available in the FLP and RO Licence application forms.

Figure 4.3.5: Section - Parent Law Practice