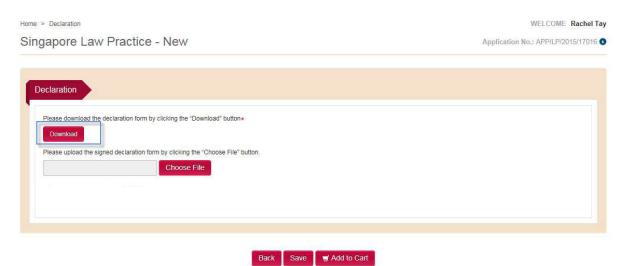

ry Licence application form.

## Step 1: Click on Attach/Remove File.



Figure 4.3.17-1: Section - Documents

### Step 2: Click on Choose File.



Figure 4.3.17-2: Attach/Remove Documents

## Step 3: Click on Attach File.



Figure 4.3.17-3: Attach File

### Step 4: Click on Close.



Figure 4.3.17-4: Close the Attach/Remove Document page

## 4.4 Submit Signed Declaration Form

After completing the Application Details page, the next step is to submit the signed declaration form.

## 4.4.1 Download Declaration Form

**Step 1**: Click on *Next* to go to the Declaration page.



Figure 4.4.1-1: Application Details page - Proceed to Declaration page

**Step 2**: Click on *Download*. Print the declaration form, check the details, and ensure that the form is signed by the correct individuals.



Figure 4.4.1-2: Download Declaration Form

## 4.4.2 Upload Signed Declaration Form

**Step 1**: Click on *Choose File*. Upload a copy of the signed declaration form.



Figure 4.4.1-3: Declaration page - Upload Signed Declaration Form

## 4.5 Pay Application Fee and Submit

### **Step 1**: Click on *Add to Cart* in the Declaration page.



Figure 4.5-1: Declaration page - Add to Cart

**Step 2**: You will be brought back to myDashboard. If you have no other applications to submit, click on *Go to Cart*.



Figure 4.5-2: myDashboard - Go to Cart

## Step 3: Click on *Proceed to Checkout*, and make payment.



Figure 4.5-3: Proceed to Checkout

The Confirmation page will be shown upon successful payment.



Figure 4.5-4: Confirmation page

### 4.6 Update ACRA Information

After the SLP, FL