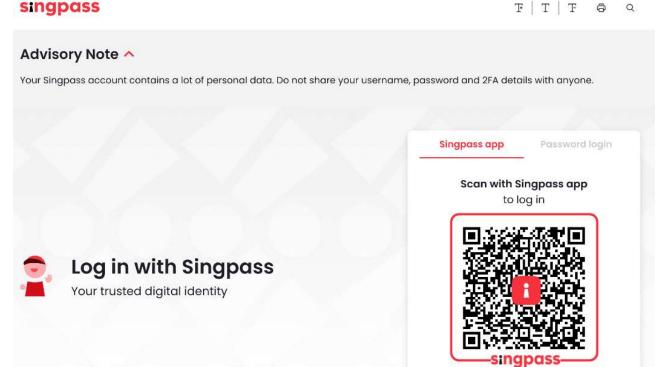

Figure 3.2-1: Navigating to Singpass Page

r Guide Version 1.0

**Step 2:** Scan with the Singpass app or enter your Singpass ID and Password to login. **Singpass**T

Figure 3.2-2: Singpass Page

Figure 3.3-1: Navigating to Singpass Page

Step 2: Scan with the Singpass app or enter your Singpass ID and Password to login.

Figure 3.3-2: Singpass Login Page