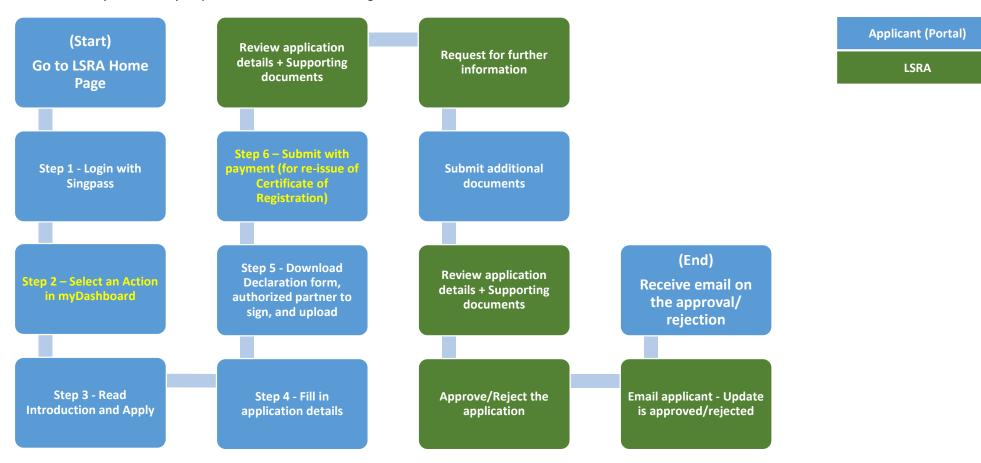

#### **Update a Licence** 2.4.3

The process to update a Licence is similar to a new Licence application. The main difference is:

- 1. Login with Singpass;
- 2. Select an Action from myDashboard instead of clicking on 'Apply Now' on LSRA e-Services Home Page;
- 3. Payment is only required if the Licence neds to be re-issued; and
- 4. No need to register the business entity with ACRA and update the ACRA information in LSRA e-Services.

Figure 2.4.3: Business Process Overview - Update a Licence

**Applicant (Portal)** 

LSRA