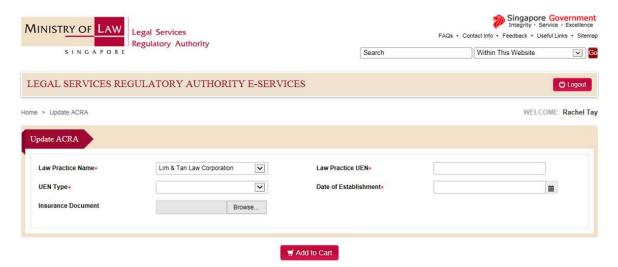

#### 3.4 myDashboard Page

You can perform the following transactions from myDashboard:

- 1. Check the status of your applications;
- 2. Retrieve your draft applications;
- 3. Submit supporting documents;
- 4. Update ACRA information for new Licence applications;
- 5. Pay the Licence/Certificate/Registration Fees;
- 6. View active entity Licences/Registrations and Lawyer Registrations;
- 7. Update, Renew or Terminate entity Licence/Registrations and Lawyer Registrations;
- 8. Apply for Approval to Hold Interests in a Law Practice;
- 9. Request the Re-Issue of a Licence or Certificate (via the Update application); and
- 10. Download a copy of the Licence or Certificate.

# 3.4.1 myDashboard Page – Login using Singpass

This page shows the draft applications for new Licences only. At this point, you have not set up your Law Practice. Therefore, only the **ENTITIES** tab and **Draft Applications** table are shown. This is where you can:

- 1. Check the status of your applications;
- 2. Retrieve your draft applications;
- 3. Submit supporting documents;
- 4. Update ACRA information for new Licence applications; and
- 5. Pay the Licence/Certificate Fee.

Figure 3.4.1: myDashboard Page - Login using Singpass