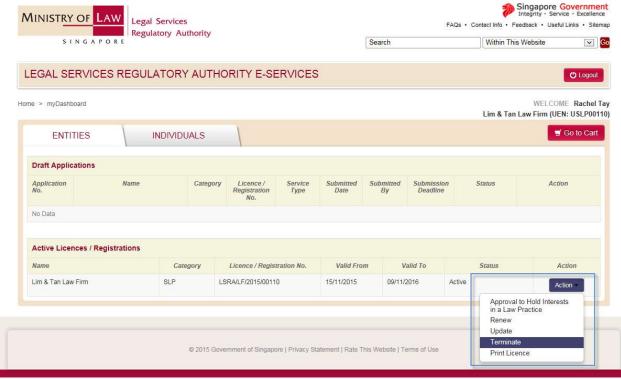

#### 3.4 myDashboard Page

You can perform the following transactions from myDashboard:

- 1. Check the status of your applications;
- 2. Retrieve your draft applications;
- 3. Submit supporting documents;
- 4. Update ACRA information for new Licence applications;
- 5. Pay the Licence/Certificate/Registration Fees;
- 6. View active entity Licences/Registrations and Lawyer Registrations;
- 7. Update, Renew or Terminate entity Licence/Registrations and Lawyer Registrations;
- 8. Apply for Approval to Hold Interests in a Law Practice;
- 9. Request the Re-Issue of a Licence or Certificate (via the Update application); and
- 10. Download a copy of the Licence or Certificate.