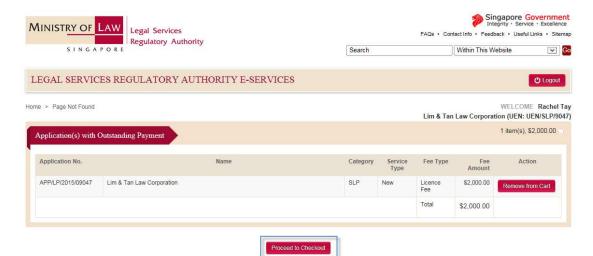

#### 3.4 myDashboard Page

You can perform the following transactions from myDashboard:

- 1. Check the status of your applications;
- 2. Retrieve your draft applications;
- 3. Submit supporting documents;
- 4. Update ACRA information for new Licence applications;
- 5. Pay the Licence/Certificate/Registration Fees;
- 6. View active entity Licences/Registrations and Lawyer Registrations;
- 7. Update, Renew or Terminate entity Licence/Registrations and Lawyer Registrations;
- 8. Apply for Approval to Hold Interests in a Law Practice;
- 9. Request the Re-Issue of a Licence or Certificate (via the Update application); and
- 10. Download a copy of the Licence or Certificate.

# 3.4.1 myDashboard Page – Login using Singpass

This page shows the draft applications for new Licences only. At this point, you have not set up your Law Practice. Therefore, only the **ENTITIES** tab and **Draft Applications** table are shown. This is where you can:

- 1. Check the status of your applications;
- 2. Retrieve your draft applications;
- 3. Submit supporting documents;
- 4. Update ACRA information for new Licence applications; and
- 5. Pay the Licence/Certificate Fee.

Figure 3.4.1: myDashboard Page - Login using Singpass