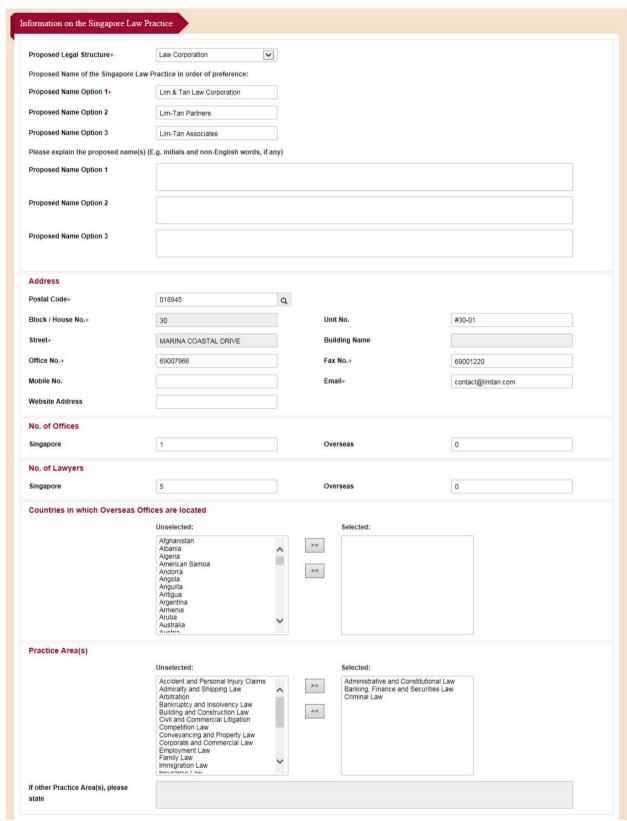

#### 4.3.9 Information on the Law Practice

This information is required in every entity Licence/Registration application form.

Figure 4.3.9: Section - Information on the Law Practice