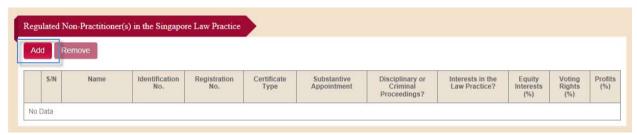

# 4.3.12 Regulated Non Practitioner(s) in the Law Practice

This section is for details of the Regulated Non-Practitioners in the Law Practice. It is available in the SLP, FLP and JLV Licence application forms.

### Step 1: Click on Add.

Figure 4.3.12-1: Section - Regulated Non-Practitioners

**Step 2**: Fill in the details in the subpage and click on *Save*.

Select one of the following from the *Certificate Type* field:

- 1. **Registration** to add an RNP who has a current CoR.
- 2. **Not yet applied for CoR** to add an RNP who does not have a current CoR, and will apply for a CoR with LSRA later.

For an RNP who has a current CoR, you can enter the CoR No. and Identification No., and click on **Retrieve** to auto-populate the subpage with the details that were previously submitted for this RNP. Please check and edit the relevant details, if necessary, before submitting the application.

Figure 4.3.12-2: Subpage to add a Regulated Non-Practitioner

Note: Equity Interests, Voting Rights and Profits:

1. Each field cannot be more than 25%.