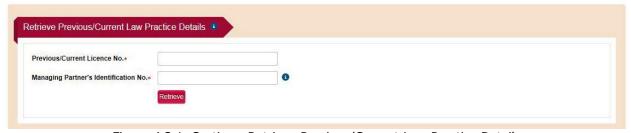

#### 4.3.1 Retrieve Previous/Current Law Practice Details

For Law Practices that are converting their legal structure (e.g. from LLP to LLC) or applying for a new Licence type (e.g. FLP applying for a JLV), this section can be used to retrieve the details of a previous or current Licence, provided you have that Law Practice's Licence Number and the Identification Number (e.g. NRIC, passport or FIN) previously submitted for the Managing Partner of that Law Practice.

This section is available in the SLP, FLP and JLV Licence application forms.

Figure 4.3.1: Section - Retrieve Previous/Current Law Practice Details