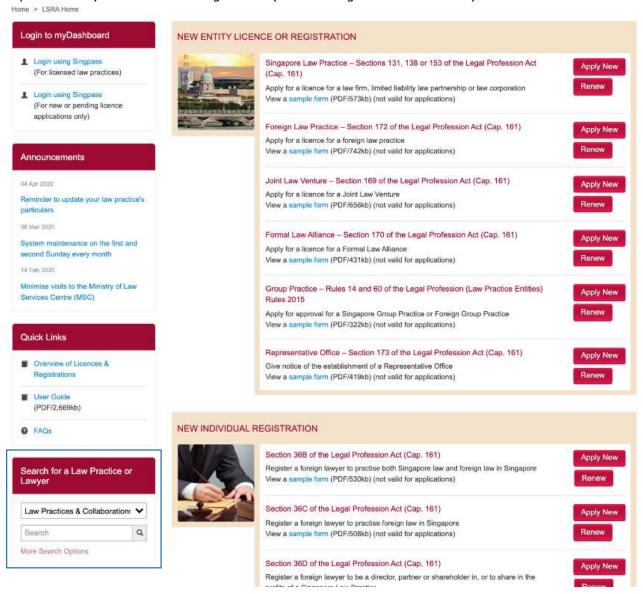

#### 3.1 LSRA e-Services Home Page

LSRA e-Services Home Page is accessible from MinLaw's website.

Figure 3.1.1: LSRA Home Page

**Step 1**: Go to MinLaw's website at https://www.mlaw.gov.sg/

#### Step 2: Click on *E-Services > LSRA e-Services*.

Figure 3.1: MinLaw website