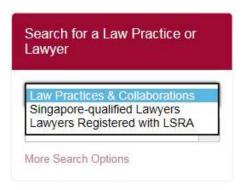

## Step 3: Click on Attach File.

Figure 4.3.17-3: Attach File

### Step 4: Click on Close.

Figure 4.3.17-4: Close the Attach/Remove Document page