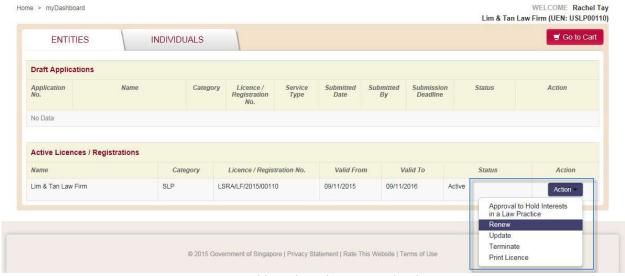

#### 2.4.2 Renew a Licence

The process to renew a Licence is similar to the new Licence application. The main difference is:

- 1. Login with Singpass;
- 2. Select an Action from myDashboard instead of clicking on 'Apply Now' on LSRA e-Services Home Page; and
- 3. No need to register the business entity with ACRA and update the ACRA information in LSRA e-Services.

Figure 2.4.2: Business Process Overview - Renew a Licence

#### **Update a Licence** 2.4.3

The process to update a Licence is similar to a new Licence application. The main difference is:

- 1. Login with Singpass;
- 2. Select an Action from myDashboard instead of clicking on 'Apply Now' on LSRA e-Services Home Page;
- 3. Payment is only required if the Licence neds to be re-issued; and
- 4. No need to register the business entity with ACRA and update the ACRA information in LSRA e-Services.

Figure 2.4.3: Business Process Overview - Update a Licence

**Applicant (Portal)** 

LSRA

#### 2.4.4 Terminate a Licence

The process to terminate a Licence is similar to a new Licence application. The main difference is:

- 1. Login with Singpass;
- 2. Select an Action from myDashboard instead of clicking on 'Apply Now' on LSRA e-Services Home Page; and
- 3. There are no charges for termination.

Figure 2.4.4: Business Process Overview - Terminate a Licence