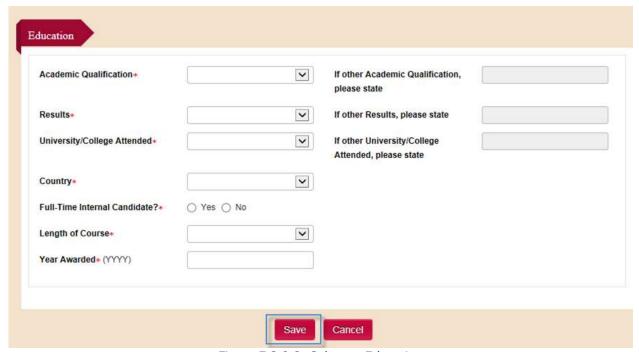

#### 4.3.10 Lawyers in the Law Practice

This section is for the details of all the Partners, Directors and other Lawyers (including the Managing Partner/Director) in the Law Practice. It is required in the SLP, FLP and JLV Licence application forms.

#### To add a lawyer:

#### Step 1: Click on Add.

Figure 4.3.10-1: Section - Lawyers in the Law Practice

Step 2: Fill in the Lawyer's details in the subpage and click on Save.

Select one of the following from the *Certificate Type* field:

- 1. **AAS** to add a Singapore Solicitor who has an AAS number and does not have a CoR.
- 2. **CoR** to add a Lawyer who has a current CoR.
- 3. **Not yet applied for CoR** to add a Lawyer who does not have a current CoR, and will apply for a CoR with LSRA later.

For a Lawyer who has an AAS number or current CoR, you can enter the AAS/CoR No. and Identification No., and click on *Retrieve* to auto-populate the subpage with the details that were previously submitted for this Lawyer. Please check and edit the relevant details, if necessary, before submitting the application.

## Subpage to add a Lawyer of the SLP/FLP

Figure 4.3.10-2: Subpage to add a Lawyer in the SLP/FLP