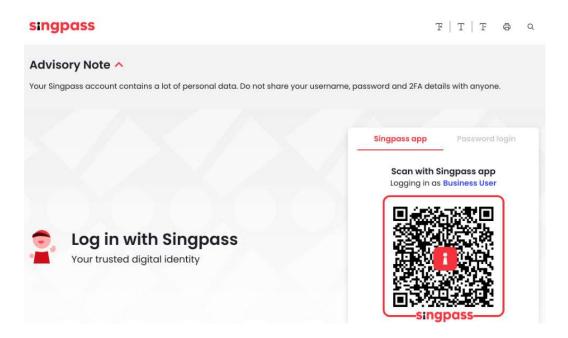

Figure 3.2-1: Navigating to Singpass Page

r Guide Version 1.0

**Step 2:** Scan with the Singpass app or enter your Singpass ID and Password to login. **Singpass**T

Figure 3.2-2: Singpass Page

Figure 3.3-1: Navigating to Singpass Page

Step 2: Scan with the Singpass app or enter your Singpass ID and Password to login.

Figure 3.3-2: Singpass Login Page