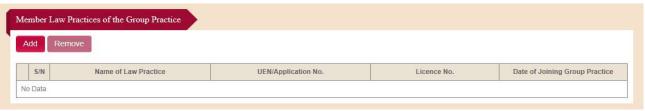

## 4.3.8 Member Law Practices of the FLA/GP

For FLA and GP applications, please fill in the proposed member Law Practices.

## To add a member Law Practice:

#### Step 1: Click on Add.

Figure 4.3.8-1: Section - Member Law Practices of the FLA

Figure 4.3.8-2: Section - Member Law Practices of the GP

Step 2: Fill in the UEN or Licence Application Number and click on Search.