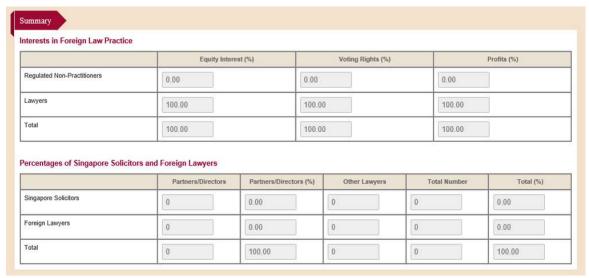

### 4.3.14 **Summary**

This section is available in the SLP, FLP and JLV Licence application forms. Information in this section is auto-populated based on the details from the following sections:

- 1. Lawyers in the Law Practice;
- 2. Regulated Non-Practitioner(s) in the Law Practice; and
- 3. Interests of Other Law Practice(s) (only applicable to Singapore Law Practices).

Figure 4.3.14-1: Section - Summary (Singapore Law Practice)

Note: For an SLP Licence application:

## Interests in Singapore Law Practice

- 1. % of Foreign Interests cannot be more than 33.33%.
- 2. % of Interests held by Regulated Non-Practitioners cannot be more than 25%.
- 3. % of Interests held by Foreign Interests + Regulated Non-Practitioners cannot be more than 35%.

# <u>Percentages of Singapore Solicitors and Foreign Lawyers</u>

- 1. % of Foreign Partners/Directors cannot be more than 33.33%.
- 2. Total % of Foreign Lawyers cannot be more than 33.33%.

Figure 4.3.14-2: Section - Summary (Foreign Law Practice)