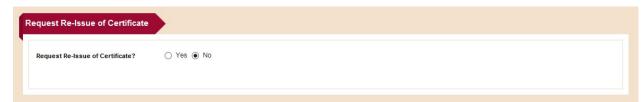

#### 3.4 myDashboard Page

You can perform the following transactions from myDashboard:

- 1. Check the status of your applications;
- 2. Retrieve your draft applications;
- 3. Submit supporting documents;
- 4. Update ACRA information for new Licence applications;
- 5. Pay the Licence/Certificate/Registration Fees;
- 6. View active entity Licences/Registrations and Lawyer Registrations;
- 7. Update, Renew or Terminate entity Licence/Registrations and Lawyer Registrations;
- 8. Apply for Approval to Hold Interests in a Law Practice;
- 9. Request the Re-Issue of a Licence or Certificate (via the Update application); and
- 10. Download a copy of the Licence or Certificate.