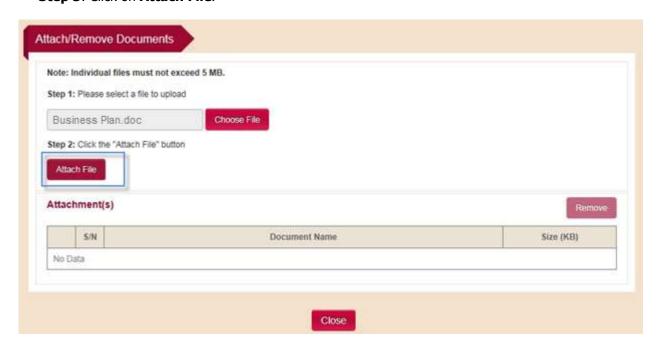

#### Step 1: Click on Add.

Figure 4.3.10-1: Section - Lawyers in the Law Practice

Step 2: Fill in the Lawyer's details in the subpage and click on Save.

Select one of the following from the *Certificate Type* field:

- 1. **AAS** to add a Singapore Solicitor who has an AAS number and does not have a CoR.
- 2. **CoR** to add a Lawyer who has a current CoR.
- 3. **Not yet applied for CoR** to add a Lawyer who does not have a current CoR, and will apply for a CoR with LSRA later.

For a Lawyer who has an AAS number or current CoR, you can enter the AAS/CoR No. and Identification No., and click on *Retrieve* to auto-populate the subpage with the details that were previously submitted for this Lawyer. Please check and edit the relevant details, if necessary, before submitting the application.