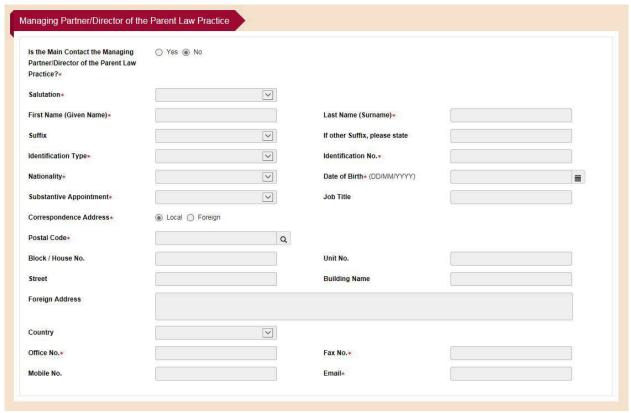

## 4.3.6 Managing Partner/Director of Parent Law Practice

This section is only available in the FLP and RO Licence application forms.

Figure 4.3.6: Section - Managing Partner/Director of Parent Law Practice