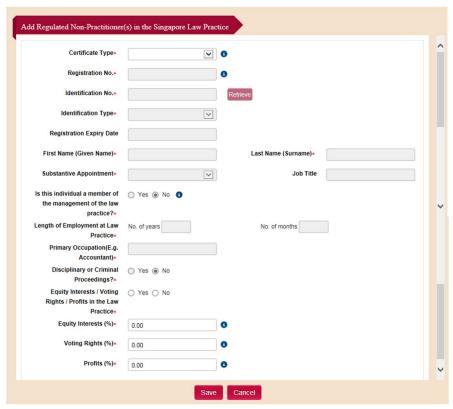

# 4.3.12 Regulated Non Practitioner(s) in the Law Practice

This section is for details of the Regulated Non-Practitioners in the Law Practice. It is available in the SLP, FLP and JLV Licence application forms.

### To add an RNP

### Step 1: Click on Add.

Figure 4.3.12-1: Section - Regulated Non-Practitioners

**Step 2**: Fill in the details in the subpage and click on *Save*.

Select one of the following from the *Certificate Type* field:

- 1. **Registration** to add an RNP who has a current CoR.
- 2. **Not yet applied for CoR** to add an RNP who does not have a current CoR, and will apply for a CoR with LSRA later.

For an RNP who has a current CoR, you can enter the CoR No. and Identification No., and click on **Retrieve** to auto-populate the subpage with the details that were previously submitted for this RNP. Please check and edit the relevant details, if necessary, before submitting the application.

Figure 4.3.12-2: Subpage to add a Regulated Non-Practitioner

Note: Equity Interests, Voting Rights and Profits:

1. Each field cannot be more than 25%.