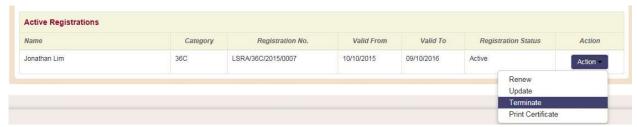

#### **Terminate a Lawyer Registration** 2.4.8

The process to terminate a Lawyer Registration is similar to a new Lawyer Registration. The main difference is:

- 1. Select an Action next to the Registration in myDashboard instead of clicking on 'Apply Now' on LSRA e-Services Home Page; and
- 2. There are no charges for termination.

Figure 2.4.8: Business Process Overview – Terminate a Lawyer Registration