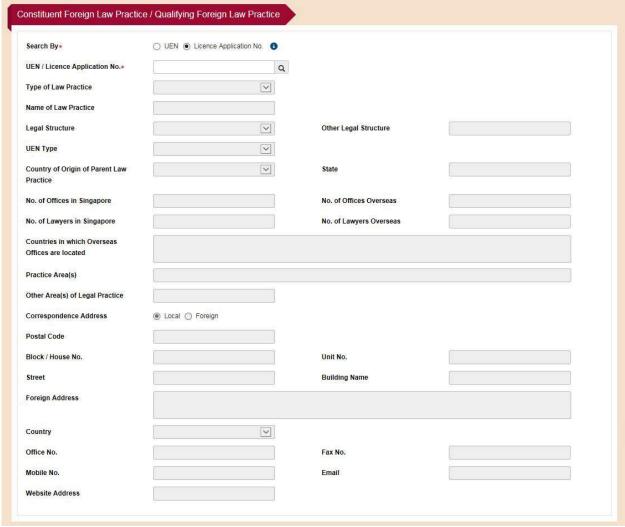

#### 4.3.7 Constituent Law Practices of the JLV

Fill in the proposed constituent Law Practices. You can retrieve the details of the proposed constituent Law Practice by entering its UEN or Licence Application Number and clicking on the search button. To edit the details of the Law Practice, please submit a separate application to update its Licence record.

# Constituent Foreign Law Practice/Qualifying Foreign Law Practice

Figure 4.3.7-2: Section – Constituent Foreign Law Practice/Qualifying Foreign Law Practice