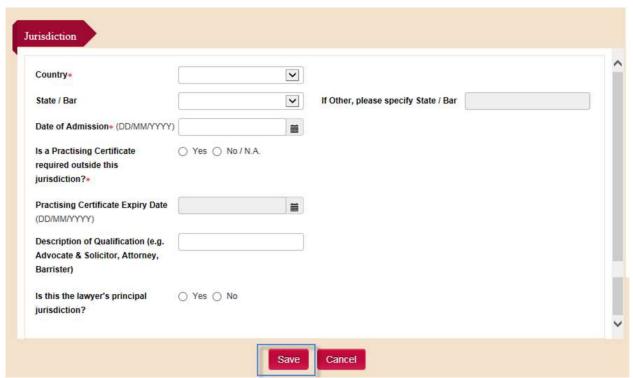

#### Step 1: Click on Add.

Figure 4.3.8-1: Section - Member Law Practices of the FLA

Figure 4.3.8-2: Section - Member Law Practices of the GP

Step 2: Fill in the UEN or Licence Application Number and click on Search.

## Step 3: Click on Save.

Figure 4.3.8-3: Section – Subpage to add a member SLP of the FLA

Figure 4.3.8-4: Section – Subpage to add a member FLP/QFLP of the FLA

Figure 4.3.8-5: Subpage to add a member Law Practice of the GP