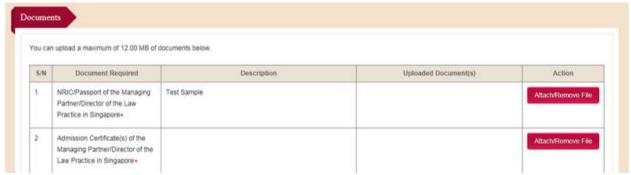

#### 4.3.10 Lawyers in the Law Practice

This section is for the details of all the Partners, Directors and other Lawyers (including the Managing Partner/Director) in the Law Practice. It is required in the SLP, FLP and JLV Licence application forms.

#### To add a lawyer:

#### Step 1: Click on Add.

Figure 4.3.10-1: Section - Lawyers in the Law Practice

Step 2: Fill in the Lawyer's details in the subpage and click on Save.

Select one of the following from the *Certificate Type* field: