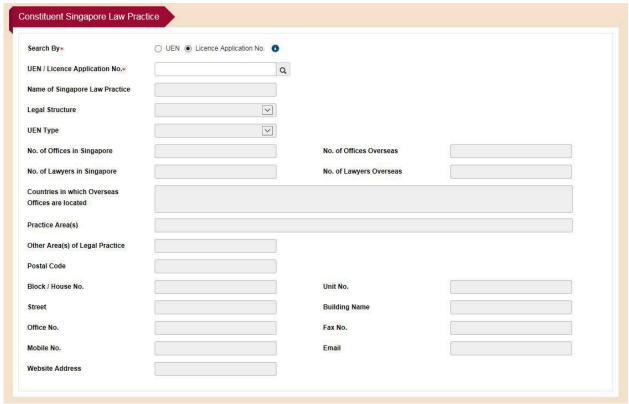

#### 4.3.7 Constituent Law Practices of the JLV

Fill in the proposed constituent Law Practices. You can retrieve the details of the proposed constituent Law Practice by entering its UEN or Licence Application Number and clicking on the search button. To edit the details of the Law Practice, please submit a separate application to update its Licence record.

#### **Constituent Singapore Law Practice**

Figure 4.3.7-1: Section – Constituent Singapore Law Practice