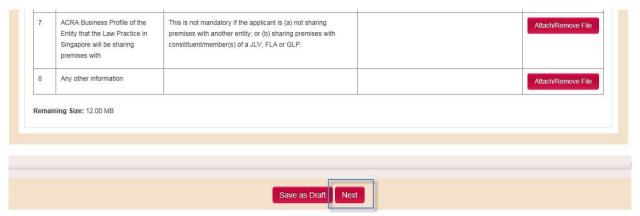

#### 4.3.9 Information on the Law Practice

This information is required in every entity Licence/Registration application form.

Figure 4.3.9: Section - Information on the Law Practice

#### 4.3.10 Lawyers in the Law Practice

This section is for the details of all the Partners, Directors and other Lawyers (including the Managing Partner/Director) in the Law Practice. It is required in the SLP, FLP and JLV Licence application forms.