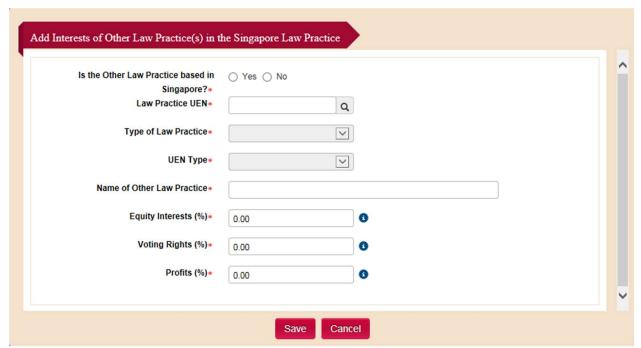

## 4.3.11 Interests of Other Law Practice(s) in the Singapore Law Practice

This section is for the details of other Law Practices which have interests in the SLP. It is only applicable for the SLP Licence application form.

## Step 1: Click on Add.

Figure 4.3.11-1: Section - Interests of Other Law Practice

Step 2: Fill in the details in subpage and click on Save.

Figure 4.3.11-2: Subpage to add Interests of Other Law Practice(s)

# Note: Equity Interests, Voting Rights and Profits:

- 1. These % fields are only required if the Other Law Practice is a Foreign Law Practice.
- 2. Each field cannot be more than 33.33%.