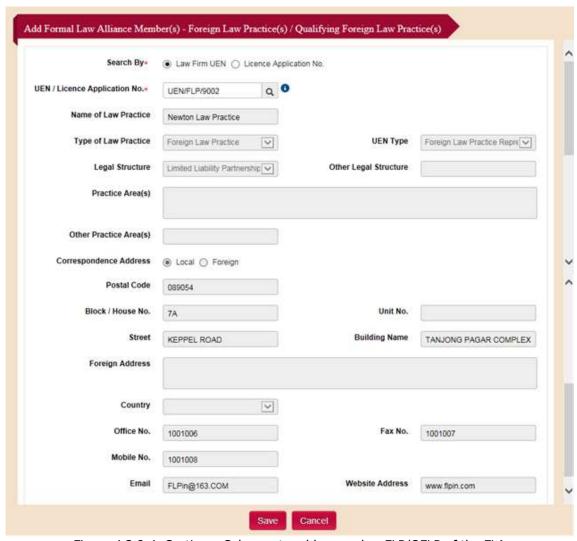

#### Step 1: Click on Add.

Figure 4.3.8-1: Section - Member Law Practices of the FLA

Figure 4.3.8-2: Section - Member Law Practices of the GP

Step 2: Fill in the UEN or Licence Application Number and click on Search.

## Step 3: Click on Save.

Figure 4.3.8-3: Section – Subpage to add a member SLP of the FLA

Figure 4.3.8-4: Section – Subpage to add a member FLP/QFLP of the FLA

Figure 4.3.8-5: Subpage to add a member Law Practice of the GP