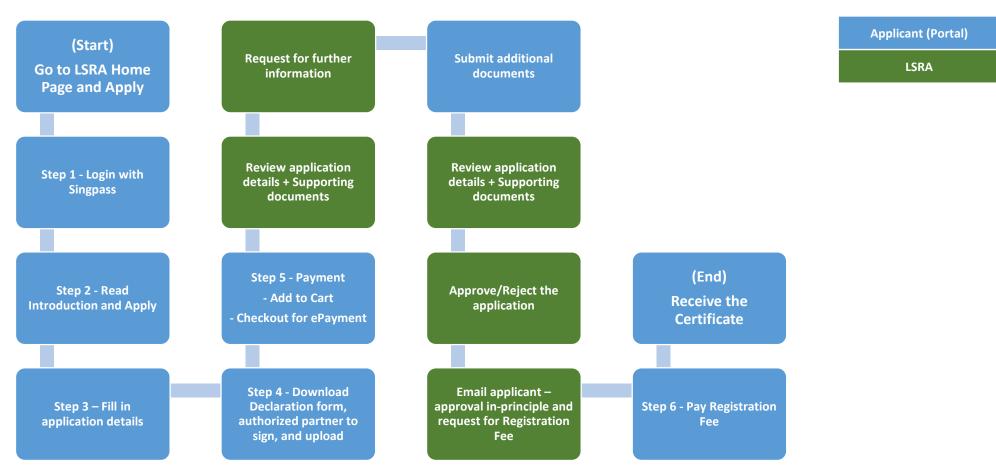

#### 2.4.1 **New Entity Licence/Registration Application**

Figure 2.4.1: Business Process Overview - New Licence/Registration Application

FLA and GP are not business entities and do not need to register the business entity with ACRA and update the ACRA information in LSRA e-Services. They will proceed to pay the Licence Fee (for FLA) and Certificate Fee (for GP) after receiving an in-principle approval from LSRA.