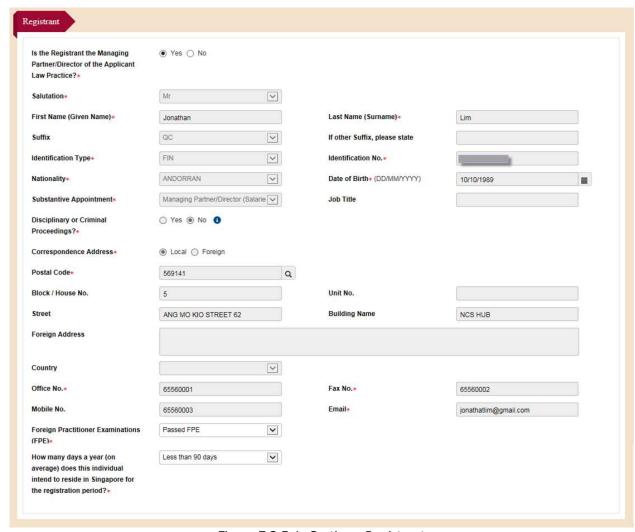

#### **Constituent Singapore Law Practice**

Figure 4.3.7-1: Section – Constituent Singapore Law Practice

# Constituent Foreign Law Practice/Qualifying Foreign Law Practice

Figure 4.3.7-2: Section – Constituent Foreign Law Practice/Qualifying Foreign Law Practice