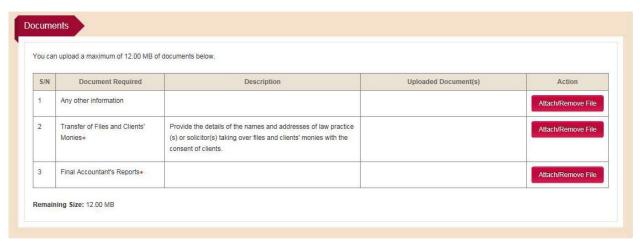

#### 2.4.4 Terminate a Licence

The process to terminate a Licence is similar to a new Licence application. The main difference is:

- 1. Login with Singpass;
- 2. Select an Action from myDashboard instead of clicking on 'Apply Now' on LSRA e-Services Home Page; and
- 3. There are no charges for termination.