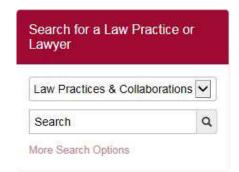

## Step 3: Click on Attach File.

Figure 4.3.17-3: Attach File

### Step 4: Click on Close.

Figure 4.3.17-4: Close the Attach/Remove Document page