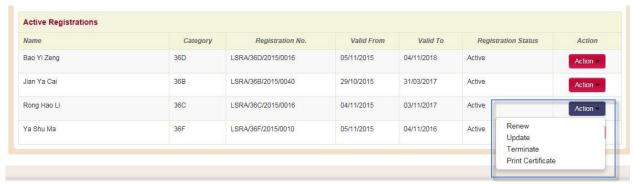

#### 3.4 myDashboard Page

You can perform the following transactions from myDashboard:

- 1. Check the status of your applications;
- 2. Retrieve your draft applications;
- 3. Submit supporting documents;
- 4. Update ACRA information for new Licence applications;
- 5. Pay the Licence/Certificate/Registration Fees;
- 6. View active entity Licences/Registrations and Lawyer Registrations;
- 7. Update, Renew or Terminate entity Licence/Registrations and Lawyer Registrations;
- 8. Apply for Approval to Hold Interests in a Law Practice;
- 9. Request the Re-Issue of a Licence or Certificate (via the Update application); and
- 10. Download a copy of the Licence or Certificate.

#### **Renew a Lawyer Registration** 2.4.6

The process to renew a Lawyer Registration is similar to new Lawyer Registration. The main difference is:

1. Select an action next to the Registration in myDashboard instead of clicking on 'Apply Now' on LSRA e-Services Home Page.

#### **Update a Lawyer Registration** 2.4.7

The process to update a Lawyer Registration is similar to a new Lawyer Registration. The main difference is:

- 1. Select an action next to the Registration in myDashboard instead of clicking on 'Apply Now' on LSRA e-Services Home Page; and
- 2. Payment is only required if the Certificate of Registration needs to be re-issued.

#### **Terminate a Lawyer Registration** 2.4.8

The process to terminate a Lawyer Registration is similar to a new Lawyer Registration. The main difference is:

- 1. Select an Action next to the Registration in myDashboard instead of clicking on 'Apply Now' on LSRA e-Services Home Page; and
- 2. There are no charges for termination.