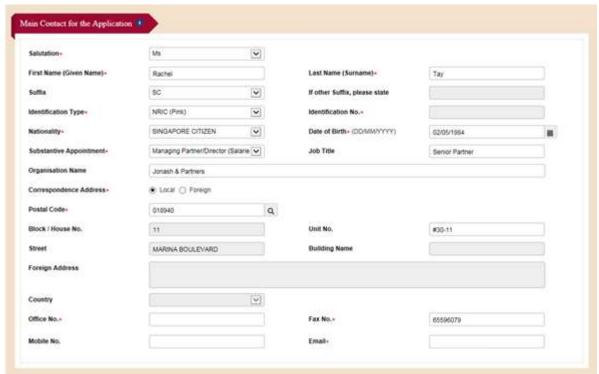

#### 4.3.2 Main Contact for the Application

The Main Contact is the person who logged in using Singpass. He or she will be the person that LSRA will contact for any queries about the application.

This information is required in every Licence form.

Figure 4.3.2: Section - Main Contact for the Application