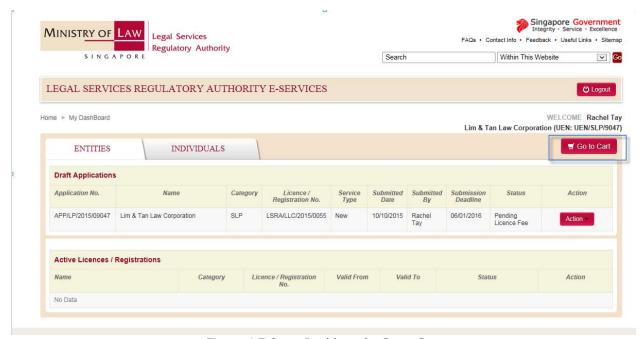

#### 3.4 myDashboard Page

You can perform the following transactions from myDashboard:

- 1. Check the status of your applications;
- 2. Retrieve your draft applications;
- 3. Submit supporting documents;
- 4. Update ACRA information for new Licence applications;
- 5. Pay the Licence/Certificate/Registration Fees;
- 6. View active entity Licences/Registrations and Lawyer Registrations;
- 7. Update, Renew or Terminate entity Licence/Registrations and Lawyer Registrations;
- 8. Apply for Approval to Hold Interests in a Law Practice;
- 9. Request the Re-Issue of a Licence or Certificate (via the Update application); and
- 10. Download a copy of the Licence or Certificate.

# 3.4.1 myDashboard Page – Login using Singpass

This page shows the draft applications for new Licences only. At this point, you have not set up your Law Practice. Therefore, only the **ENTITIES** tab and **Draft Applications** table are shown. This is where you can:

- 1. Check the status of your applications;
- 2. Retrieve your draft applications;
- 3. Submit supporting documents;
- 4. Update ACRA information for new Licence applications; and
- 5. Pay the Licence/Certificate Fee.

Figure 3.4.1: myDashboard Page - Login using Singpass