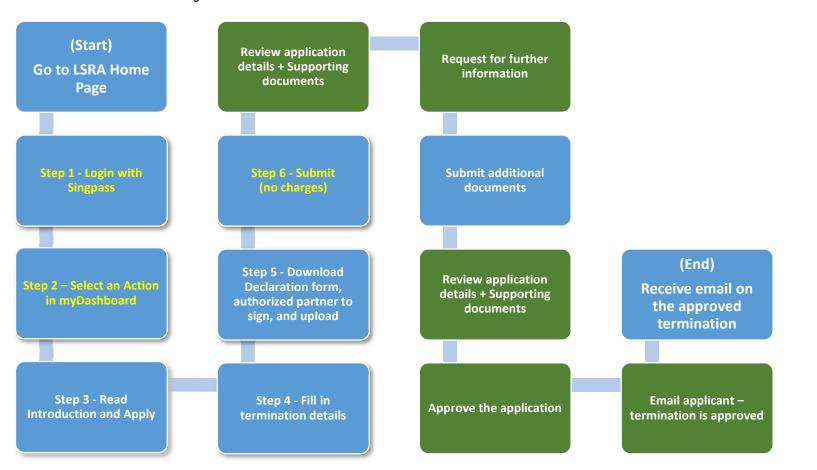

#### 2.4.4 Terminate a Licence

The process to terminate a Licence is similar to a new Licence application. The main difference is:

- 1. Login with Singpass;
- 2. Select an Action from myDashboard instead of clicking on 'Apply Now' on LSRA e-Services Home Page; and
- 3. There are no charges for termination.

Figure 2.4.4: Business Process Overview - Terminate a Licence