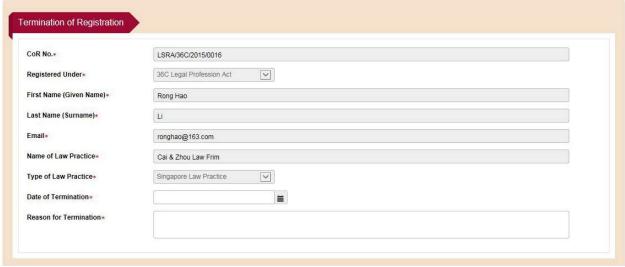

n 4.5 for details.

## 8.7 Pay Registration Fee

A Registration Fee will be charged for Renewal. It is charged based on the number of years for the Registration Period.

For payment of Registration Fees, refer to Section 4.7 for details.

# 9.0 How to Terminate a Lawyer Registration

## 9.1 Go to LSRA e-Services Home Page and login

Login using Singpass is required to apply for Termination of a Lawyer Registration. Refer to Sections 3.1 for details.

# 9.2 Select an Action in myDashboard

Click on *Action* and select *Terminate*.



Figure 9.2: myDashboard - Select Terminate Action

## 9.3 Read Introduction and Apply

Read the Introduction and click on *Apply Now*.



Figure 9.3: Introduction page

### 9.4 Fill in the Termination Application Details

### 9.4.1 Termination of Registration



Figure 9.4.1: Section - Termination of Registration

### 9.4.2 Supporting Documents



Figure 9.4.2: Section - Documents

### 9.5 Submit Signed Declaration Form

Refer to Section 4.4 for details.

### 9.6 Submit Application

There are no charges for Termination.

Click on *Submit* to submit the application.

### 10.0 How to Apply for Approval to Hold Interests in a Law Practice

#### 10.1 Go to LSRA e-Services Home Page and Login

Login using Singpass is required to apply for Approval to Hold Interest in a Law Practice. Refer to Sections **3.1 for details.** 

### 10.2 Select an Action in myDashboard

Click on Action and select Approval to Hold Interest in a Law Practice.



Figure 10.2: myDashboard - Select Approval to Hold Interest in a Law Practice Action

#### 10.3 Read Introduction