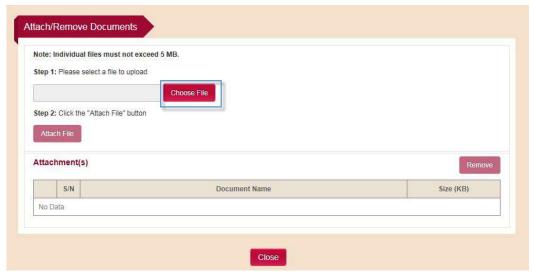

#### Step 1: Click on Add.

Figure 4.3.10-1: Section - Lawyers in the Law Practice

Step 2: Fill in the Lawyer's details in the subpage and click on Save.

Select one of the following from the *Certificate Type* field:

- 1. **AAS** to add a Singapore Solicitor who has an AAS number and does not have a CoR.
- 2. **CoR** to add a Lawyer who has a current CoR.
- 3. **Not yet applied for CoR** to add a Lawyer who does not have a current CoR, and will apply for a CoR with LSRA later.

For a Lawyer who has an AAS number or current CoR, you can enter the AAS/CoR No. and Identification No., and click on *Retrieve* to auto-populate the subpage with the details that were previously submitted for this Lawyer. Please check and edit the relevant details, if necessary, before submitting the application.