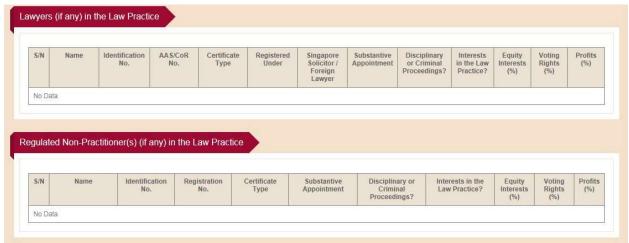

#### 4.3.10 Lawyers in the Law Practice

This section is for the details of all the Partners, Directors and other Lawyers (including the Managing Partner/Director) in the Law Practice. It is required in the SLP, FLP and JLV Licence application forms.

# 4.3.12 Regulated Non Practitioner(s) in the Law Practice

This section is for details of the Regulated Non-Practitioners in the Law Practice. It is available in the SLP, FLP and JLV Licence application forms.