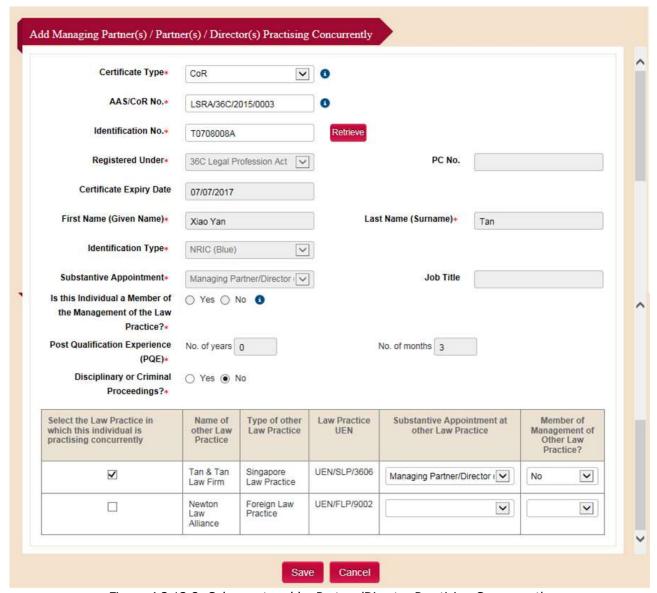

## 4.3.13 Partners/Directors Practising Concurrently

This section is available in the FLA Licence application form. For JLV applications, this information is to be entered in the add Lawyer subpage (refer to Sections 4.3.10).

### To add a Partner/Director Practising Concurrently

## Step 1: Click on Add.

Figure 4.3.13-1: Section – Partner(s)/Director(s) Practising Concurrently

Step 2: Fill in the Partner/Director's details in the subpage and click on Save.

Select one of the following from the *Certificate Type* field:

- 1. **AAS** to add a Singapore Solicitor who has an AAS number and does not have a CoR.
- 2. **CoR** to add a Lawyer who has a current CoR.
- 3. **Not yet applied for CoR** to add a Lawyer who does not have a current CoR, and will apply for a CoR with LSRA later.

For a Partner/Director who has an AAS number or current CoR, you can enter the AAS/CoR No. and Identification No., and click on *Retrieve* to auto-populate the subpage with the details that were previously submitted for this Lawyer. Please check and edit the relevant details, if necessary, before submitting the application.

For a Partner/Director who is practising concurrently in the member Law Practices of the FLA, select each member Law Practices and fill in the concurrent practice details in each Law Practices.

Figure 4.3.13-2: Subpage to add a Partner/Director Practising Concurrently