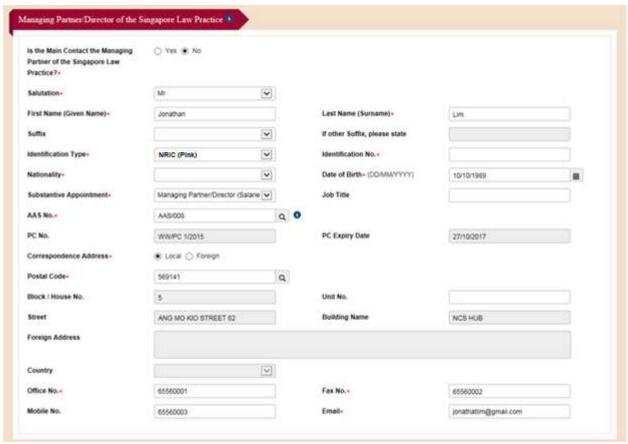

#### 4.3.3 Managing Partner/Director of the Singapore Law Practice

The details of the Managing Partner/Director are required in the SLP, FLP and JLV Licence application forms. The FLA Licence application form does not require this information.

For GP and RO, instead of Managing Partner/Director, please provide the Manager's details.

Figure 4.3.3: Section - Managing Partner/Director of the Singapore Law Practice