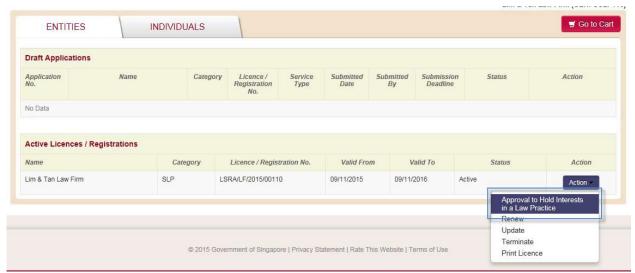

#### 3.4 myDashboard Page

You can perform the following transactions from myDashboard:

- 1. Check the status of your applications;
- 2. Retrieve your draft applications;
- 3. Submit supporting documents;
- 4. Update ACRA information for new Licence applications;
- 5. Pay the Licence/Certificate/Registration Fees;
- 6. View active entity Licences/Registrations and Lawyer Registrations;
- 7. Update, Renew or Terminate entity Licence/Registrations and Lawyer Registrations;
- 8. Apply for Approval to Hold Interests in a Law Practice;
- 9. Request the Re-Issue of a Licence or Certificate (via the Update application); and
- 10. Download a copy of the Licence or Certificate.

# 3.4.1 myDashboard Page – Login using Singpass

This page shows the draft applications for new Licences only. At this point, you have not set up your Law Practice. Therefore, only the **ENTITIES** tab and **Draft Applications** table are shown. This is where you can:

- 1. Check the status of your applications;
- 2. Retrieve your draft applications;
- 3. Submit supporting documents;
- 4. Update ACRA information for new Licence applications; and
- 5. Pay the Licence/Certificate Fee.

Figure 3.4.1: myDashboard Page - Login using Singpass