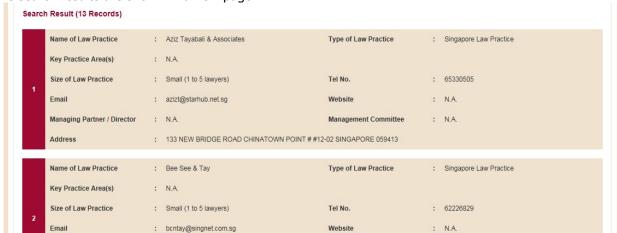

## Step 3: Click on Attach File.

Figure 4.3.17-3: Attach File

### Step 4: Click on Close.

Figure 4.3.17-4: Close the Attach/Remove Document page