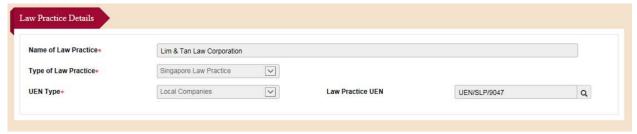

#### 4.3.7 Constituent Law Practices of the JLV

Fill in the proposed constituent Law Practices. You can retrieve the details of the proposed constituent Law Practice by entering its UEN or Licence Application Number and clicking on the search button. To edit the details of the Law Practice, please submit a separate application to update its Licence record.

#### **Constituent Singapore Law Practice**

Figure 4.3.7-1: Section – Constituent Singapore Law Practice