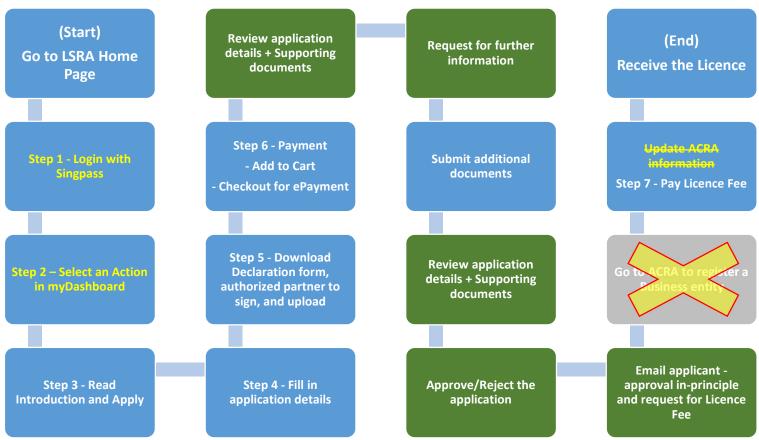

#### **Update a Licence** 2.4.3

The process to update a Licence is similar to a new Licence application. The main difference is:

- 1. Login with Singpass;
- 2. Select an Action from myDashboard instead of clicking on 'Apply Now' on LSRA e-Services Home Page;
- 3. Payment is only required if the Licence neds to be re-issued; and
- 4. No need to register the business entity with ACRA and update the ACRA information in LSRA e-Services.

Figure 2.4.3: Business Process Overview - Update a Licence

**Applicant (Portal)** 

LSRA