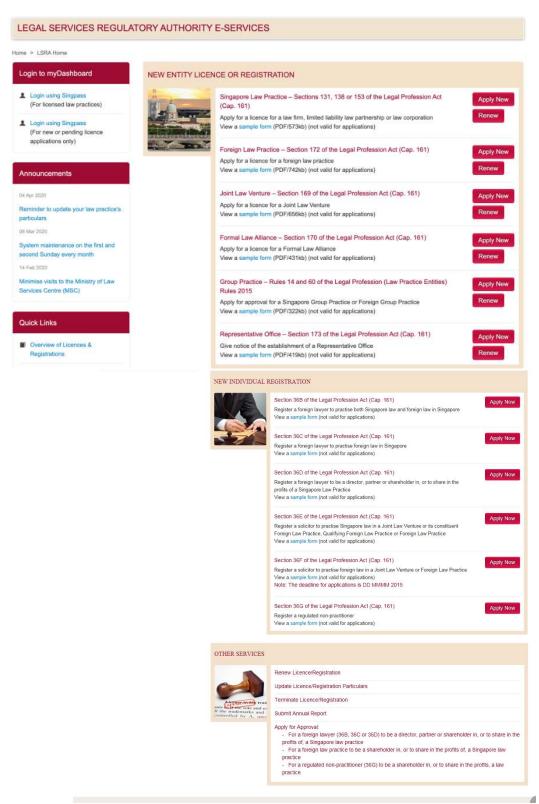

#### 3.1 LSRA e-Services Home Page

LSRA e-Services Home Page is accessible from MinLaw's website.

Figure 3.1.1: LSRA Home Page

**Step 1**: Go to MinLaw's website at https://www.mlaw.gov.sg/

#### Step 2: Click on *E-Services > LSRA e-Services*.

Figure 3.1: MinLaw website