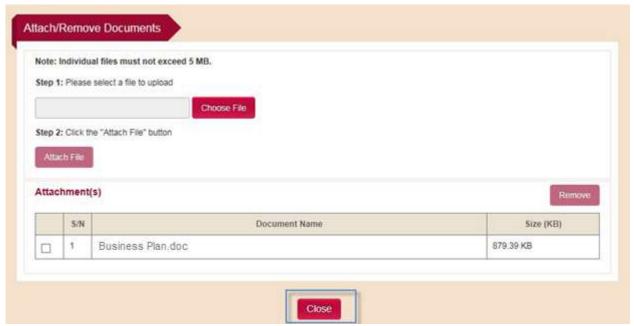

#### Step 1: Click on Add.

Figure 4.3.10-1: Section - Lawyers in the Law Practice

Step 2: Fill in the Lawyer's details in the subpage and click on Save.

Select one of the following from the *Certificate Type* field:

- 1. **AAS** to add a Singapore Solicitor who has an AAS number and does not have a CoR.
- 2. **CoR** to add a Lawyer who has a current CoR.
- 3. **Not yet applied for CoR** to add a Lawyer who does not have a current CoR, and will apply for a CoR with LSRA later.

For a Lawyer who has an AAS number or current CoR, you can enter the AAS/CoR No. and Identification No., and click on *Retrieve* to auto-populate the subpage with the details that were previously submitted for this Lawyer. Please check and edit the relevant details, if necessary, before submitting the application.