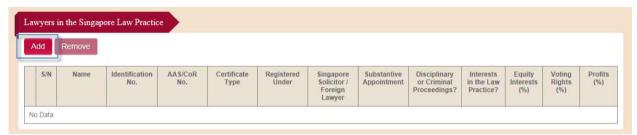

#### 4.3.10 Lawyers in the Law Practice

This section is for the details of all the Partners, Directors and other Lawyers (including the Managing Partner/Director) in the Law Practice. It is required in the SLP, FLP and JLV Licence application forms.

#### To add a lawyer:

#### Step 1: Click on Add.

Figure 4.3.10-1: Section - Lawyers in the Law Practice

Step 2: Fill in the Lawyer's details in the subpage and click on Save.

Select one of the following from the *Certificate Type* field: