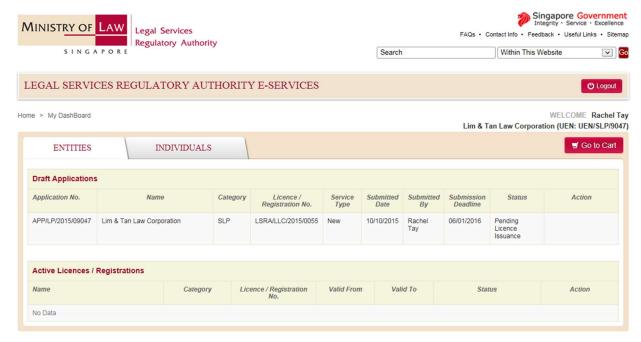

#### 3.4 myDashboard Page

You can perform the following transactions from myDashboard:

- 1. Check the status of your applications;
- 2. Retrieve your draft applications;
- 3. Submit supporting documents;
- 4. Update ACRA information for new Licence applications;
- 5. Pay the Licence/Certificate/Registration Fees;
- 6. View active entity Licences/Registrations and Lawyer Registrations;
- 7. Update, Renew or Terminate entity Licence/Registrations and Lawyer Registrations;
- 8. Apply for Approval to Hold Interests in a Law Practice;
- 9. Request the Re-Issue of a Licence or Certificate (via the Update application); and
- 10. Download a copy of the Licence or Certificate.

# 3.4.1 myDashboard Page – Login using Singpass

This page shows the draft applications for new Licences only. At this point, you have not set up your Law Practice. Therefore, only the **ENTITIES** tab and **Draft Applications** table are shown. This is where you can:

- 1. Check the status of your applications;
- 2. Retrieve your draft applications;
- 3. Submit supporting documents;
- 4. Update ACRA information for new Licence applications; and
- 5. Pay the Licence/Certificate Fee.

Figure 3.4.1: myDashboard Page - Login using Singpass