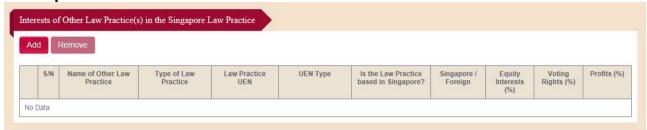

## 4.3.11 Interests of Other Law Practice(s) in the Singapore Law Practice

This section is for the details of other Law Practices which have interests in the SLP. It is only applicable for the SLP Licence application form.

# Note: Equity Interests, Voting Rights and Profits:

- 1. These % fields are only required if the Other Law Practice is a Foreign Law Practice.
- 2. Each field cannot be more than 33.33%.