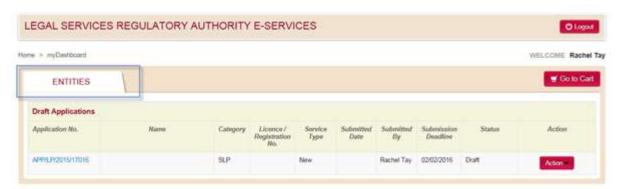

# 3.4.1 myDashboard Page – Login using Singpass

This page shows the draft applications for new Licences only. At this point, you have not set up your Law Practice. Therefore, only the **ENTITIES** tab and **Draft Applications** table are shown. This is where you can:

- 1. Check the status of your applications;
- 2. Retrieve your draft applications;
- 3. Submit supporting documents;
- 4. Update ACRA information for new Licence applications; and
- 5. Pay the Licence/Certificate Fee.

Figure 3.4.1: myDashboard Page - Login using Singpass