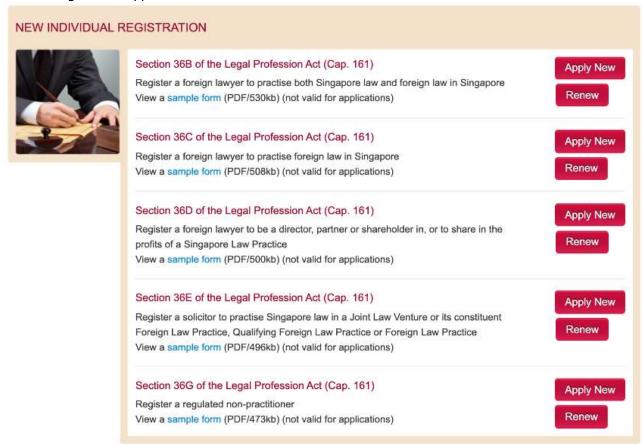

# 2.3 Lawyer Registration Types

| Previous LPA<br>Section | Current LPA<br>Section | Description                                                                                                                                                                                                                      |
|-------------------------|------------------------|----------------------------------------------------------------------------------------------------------------------------------------------------------------------------------------------------------------------------------|
| 130I                    | 36B                    | Section 36B of the Legal Profession Act (Cap. 161) - Register a foreign lawyer who holds the Foreign Practitioner Certificate (FPC) to practise Singapore law in the permitted areas of legal practice.                          |
| 130K                    | 36C                    | Section 36C of the Legal Profession Act (Cap. 161) - Register a foreign lawyer to practise foreign law in Singapore.                                                                                                             |
| 130L                    | 36D                    | Section 36D of the Legal Profession Act (Cap. 161) - Register a foreign lawyer (who does not practise in Singapore) to be a partner, director or shareholder in, or to share in the profits of, an SLP.                          |
| 130N                    | 36E                    | Section 36E of the Legal Profession Act (Cap. 161) - Register a Singapore Solicitor who holds a valid Practising Certificate (PC) to practise Singapore law in the permitted areas of legal practice in an FLP, a JLV or a QFLP. |
| 1300                    | 36F                    | Section 36F of the Legal Profession Act (Cap. 161) - Register a Singapore Solicitor who does not hold a PC to practise foreign law in an FLP or a JLV.                                                                           |
| N.A.                    | 36G (new)              | Note: The deadline for new and renewal applications for 36F is 18 Dec 2015.  Section 36G of the Legal Profession Act (Cap. 161)                                                                                                  |
|                         |                        | - Register a Regulated Non-Practitioner who does not practise law to be a partner, director or shareholder in, or to share in the profits of, a Law Practice.                                                                    |