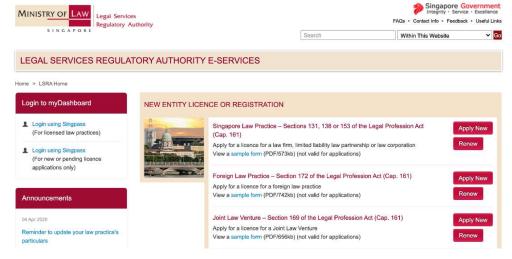

#### 3.1 LSRA e-Services Home Page

LSRA e-Services Home Page is accessible from MinLaw's website.

Figure 3.1.1: LSRA Home Page

**Step 1**: Go to MinLaw's website at https://www.mlaw.gov.sg/

#### Step 2: Click on *E-Services > LSRA e-Services*.

Figure 3.1: MinLaw website