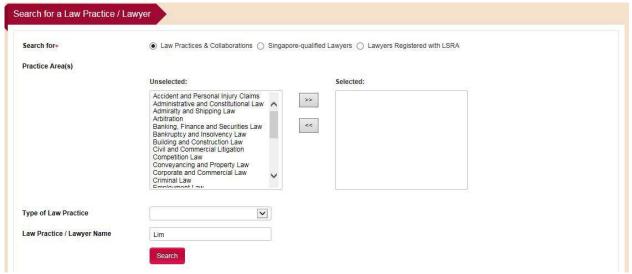

# Note: Equity Interests, Voting Rights and Profits:

- 1. These fields are only required for Foreign Lawyers who have equity interests, voting rights, or who share in the profits of an SLP. Each field cannot be more than 33.33%.
- 2. Singapore Solicitors in the SLP do not need to state their % amounts.
- 3. In the FLP and JLV Licence application forms, these % amounts are not required.

## 4.3.11 Interests of Other Law Practice(s) in the Singapore Law Practice

This section is for the details of other Law Practices which have interests in the SLP. It is only applicable for the SLP Licence application form.

### **To add Interests of Other Law Practice:**

## Step 1: Click on Add.

Figure 4.3.11-1: Section - Interests of Other Law Practice

Step 2: Fill in the details in subpage and click on Save.

Figure 4.3.11-2: Subpage to add Interests of Other Law Practice(s)