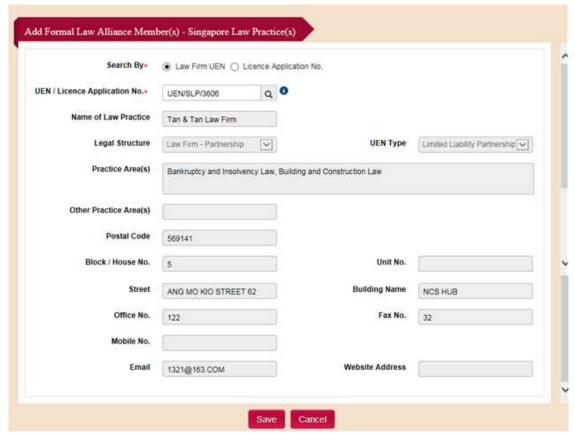

#### Step 1: Click on Add.

Figure 4.3.8-1: Section - Member Law Practices of the FLA

Figure 4.3.8-2: Section - Member Law Practices of the GP

Step 2: Fill in the UEN or Licence Application Number and click on Search.

## Step 3: Click on Save.

Figure 4.3.8-3: Section – Subpage to add a member SLP of the FLA

Figure 4.3.8-4: Section – Subpage to add a member FLP/QFLP of the FLA

Figure 4.3.8-5: Subpage to add a member Law Practice of the GP