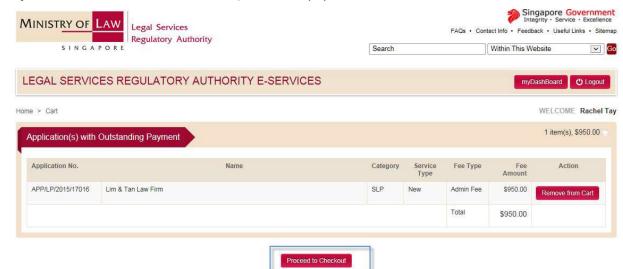

#### 3.4 myDashboard Page

You can perform the following transactions from myDashboard:

- 1. Check the status of your applications;
- 2. Retrieve your draft applications;
- 3. Submit supporting documents;
- 4. Update ACRA information for new Licence applications;
- 5. Pay the Licence/Certificate/Registration Fees;
- 6. View active entity Licences/Registrations and Lawyer Registrations;
- 7. Update, Renew or Terminate entity Licence/Registrations and Lawyer Registrations;
- 8. Apply for Approval to Hold Interests in a Law Practice;
- 9. Request the Re-Issue of a Licence or Certificate (via the Update application); and
- 10. Download a copy of the Licence or Certificate.

- 1. Check the status of your applications;
- 2. Retrieve your draft applications;
- 3. Submit supporting documents;
- 4. Update ACRA information for new Licence applications; and
- 5. Pay the Licence/Certificate Fee.