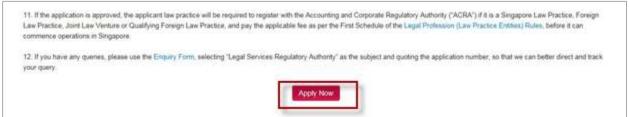

## Step 1: Read Introduction and click on Apply Now at the bottom of the page.

Figure 4.2: Introduction page