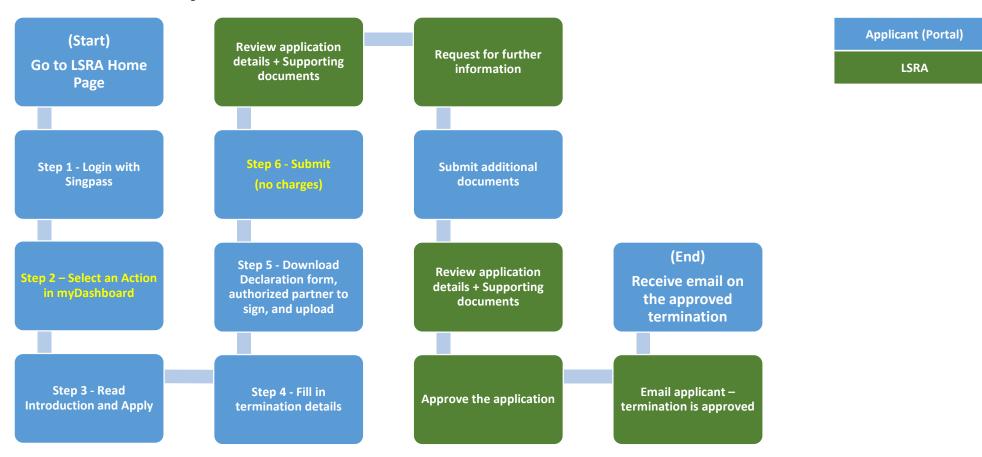

#### 2.4.4 Terminate a Licence

The process to terminate a Licence is similar to a new Licence application. The main difference is:

- 1. Login with Singpass;
- 2. Select an Action from myDashboard instead of clicking on 'Apply Now' on LSRA e-Services Home Page; and
- 3. There are no charges for termination.

Figure 2.4.4: Business Process Overview - Terminate a Licence