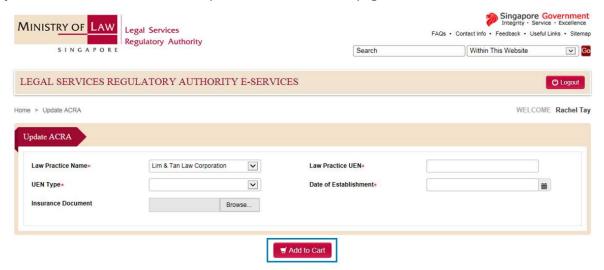

#### 3.4 myDashboard Page

You can perform the following transactions from myDashboard:

- 1. Check the status of your applications;
- 2. Retrieve your draft applications;
- 3. Submit supporting documents;
- 4. Update ACRA information for new Licence applications;
- 5. Pay the Licence/Certificate/Registration Fees;
- 6. View active entity Licences/Registrations and Lawyer Registrations;
- 7. Update, Renew or Terminate entity Licence/Registrations and Lawyer Registrations;
- 8. Apply for Approval to Hold Interests in a Law Practice;
- 9. Request the Re-Issue of a Licence or Certificate (via the Update application); and
- 10. Download a copy of the Licence or Certificate.

# 3.4.1 myDashboard Page – Login using Singpass

This page shows the draft applications for new Licences only. At this point, you have not set up your Law Practice. Therefore, only the **ENTITIES** tab and **Draft Applications** table are shown. This is where you can:

- 1. Check the status of your applications;
- 2. Retrieve your draft applications;
- 3. Submit supporting documents;
- 4. Update ACRA information for new Licence applications; and
- 5. Pay the Licence/Certificate Fee.

Figure 3.4.1: myDashboard Page - Login using Singpass