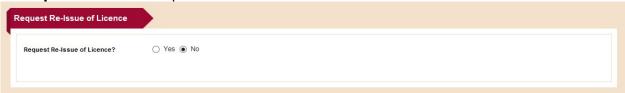

#### **Update a Lawyer Registration** 2.4.7

The process to update a Lawyer Registration is similar to a new Lawyer Registration. The main difference is:

- 1. Select an action next to the Registration in myDashboard instead of clicking on 'Apply Now' on LSRA e-Services Home Page; and
- 2. Payment is only required if the Certificate of Registration needs to be re-issued.

Figure 2.4.7: Business Process Overview – Update a Lawyer Registration