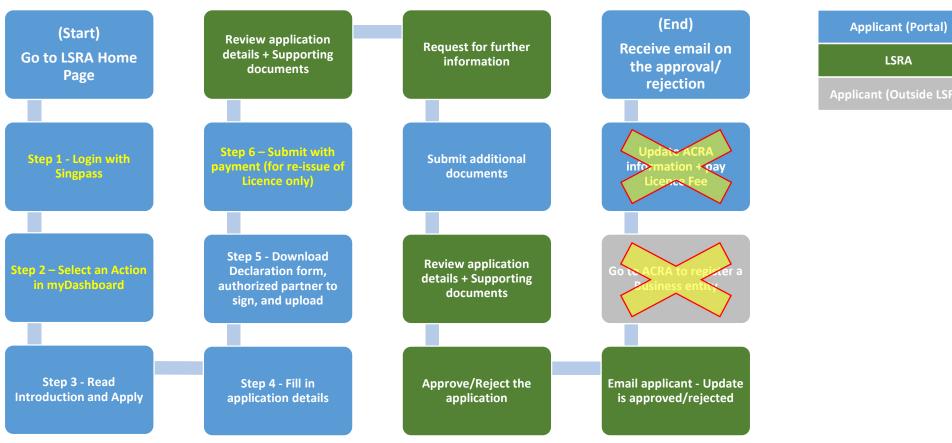

#### **Renew a Lawyer Registration** 2.4.6

The process to renew a Lawyer Registration is similar to new Lawyer Registration. The main difference is:

1. Select an action next to the Registration in myDashboard instead of clicking on 'Apply Now' on LSRA e-Services Home Page.

Figure 2.4.6: Business Process Overview – Renew a Lawyer Registration

#### **Update a Lawyer Registration** 2.4.7

The process to update a Lawyer Registration is similar to a new Lawyer Registration. The main difference is:

- 1. Select an action next to the Registration in myDashboard instead of clicking on 'Apply Now' on LSRA e-Services Home Page; and
- 2. Payment is only required if the Certificate of Registration needs to be re-issued.

Figure 2.4.7: Business Process Overview – Update a Lawyer Registration