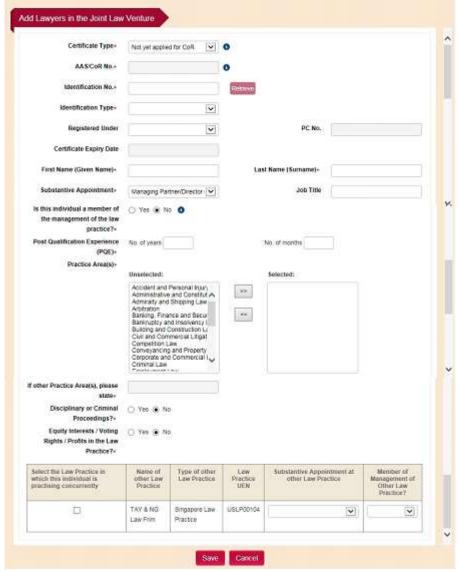

## Subpage to add a Lawyer of the JLV

For a Lawyer who is practising concurrently in the JLV and SLP, select the SLP and fill in the concurrent practice details in the SLP.

Figure 4.3.10-3: Subpage to add a Lawyer in the JLV

# Note: Equity Interests, Voting Rights and Profits:

- 1. These fields are only required for Foreign Lawyers who have equity interests, voting rights, or who share in the profits of an SLP. Each field cannot be more than 33.33%.
- 2. Singapore Solicitors in the SLP do not need to state their % amounts.
- 3. In the FLP and JLV Licence application forms, these % amounts are not required.