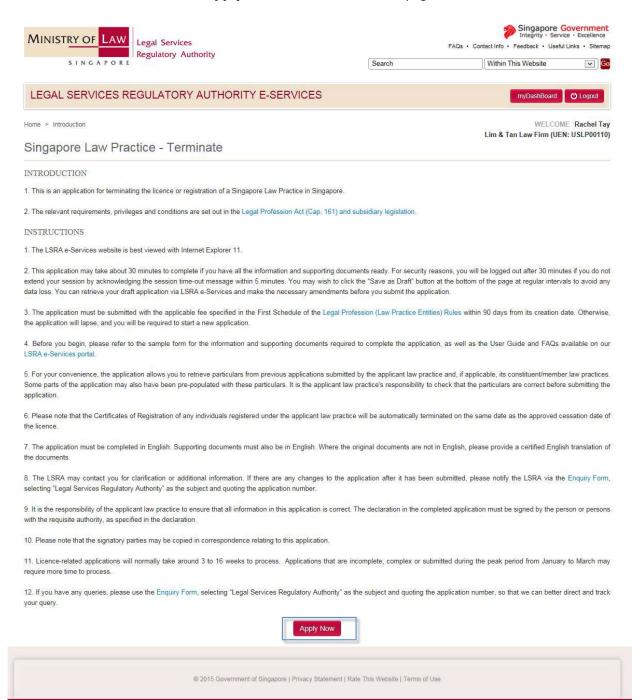

#### 2.4.4 Terminate a Licence

The process to terminate a Licence is similar to a new Licence application. The main difference is:

- 1. Login with Singpass;
- 2. Select an Action from myDashboard instead of clicking on 'Apply Now' on LSRA e-Services Home Page; and
- 3. There are no charges for termination.

Figure 2.4.4: Business Process Overview - Terminate a Licence