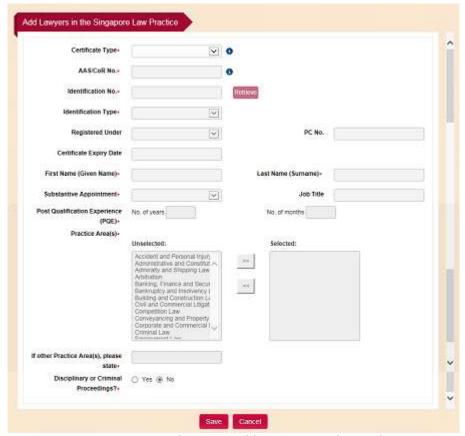

#### Step 1: Click on Add.

Figure 4.3.10-1: Section - Lawyers in the Law Practice

Step 2: Fill in the Lawyer's details in the subpage and click on Save.

Select one of the following from the *Certificate Type* field:

- 1. **AAS** to add a Singapore Solicitor who has an AAS number and does not have a CoR.
- 2. **CoR** to add a Lawyer who has a current CoR.
- 3. **Not yet applied for CoR** to add a Lawyer who does not have a current CoR, and will apply for a CoR with LSRA later.

For a Lawyer who has an AAS number or current CoR, you can enter the AAS/CoR No. and Identification No., and click on *Retrieve* to auto-populate the subpage with the details that were previously submitted for this Lawyer. Please check and edit the relevant details, if necessary, before submitting the application.

## Subpage to add a Lawyer of the SLP/FLP

Figure 4.3.10-2: Subpage to add a Lawyer in the SLP/FLP