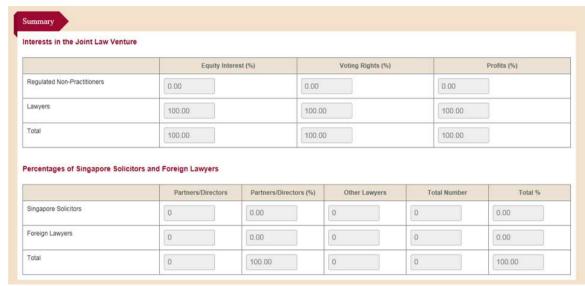

### 4.3.14 **Summary**

This section is available in the SLP, FLP and JLV Licence application forms. Information in this section is auto-populated based on the details from the following sections:

- 1. Lawyers in the Law Practice;
- 2. Regulated Non-Practitioner(s) in the Law Practice; and
- 3. Interests of Other Law Practice(s) (only applicable to Singapore Law Practices).

Figure 4.3.14-1: Section - Summary (Singapore Law Practice)

Note: For an SLP Licence application: