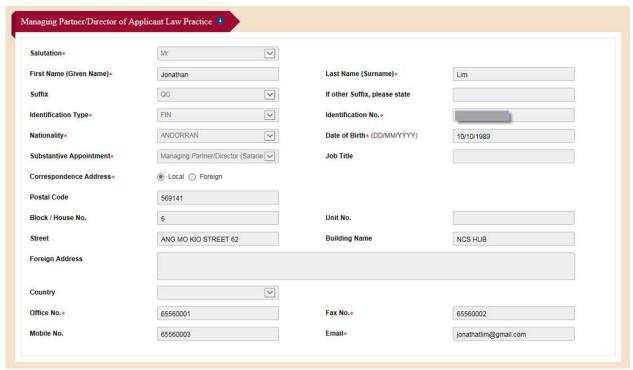

#### 4.3.3 Managing Partner/Director of the Singapore Law Practice

The details of the Managing Partner/Director are required in the SLP, FLP and JLV Licence application forms. The FLA Licence application form does not require this information.

For GP and RO, instead of Managing Partner/Director, please provide the Manager's details.

Figure 4.3.3: Section - Managing Partner/Director of the Singapore Law Practice