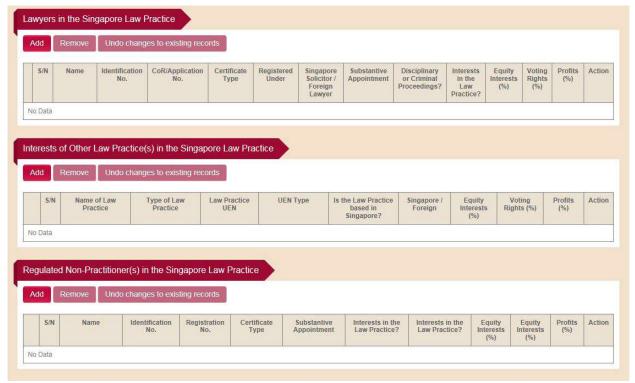

#### 4.3.10 Lawyers in the Law Practice

This section is for the details of all the Partners, Directors and other Lawyers (including the Managing Partner/Director) in the Law Practice. It is required in the SLP, FLP and JLV Licence application forms.

#### To add a lawyer:

#### Step 1: Click on Add.

Figure 4.3.10-1: Section - Lawyers in the Law Practice

Step 2: Fill in the Lawyer's details in the subpage and click on Save.

Select one of the following from the *Certificate Type* field:

## 4.3.11 Interests of Other Law Practice(s) in the Singapore Law Practice

This section is for the details of other Law Practices which have interests in the SLP. It is only applicable for the SLP Licence application form.

# 4.3.12 Regulated Non Practitioner(s) in the Law Practice

This section is for details of the Regulated Non-Practitioners in the Law Practice. It is available in the SLP, FLP and JLV Licence application forms.