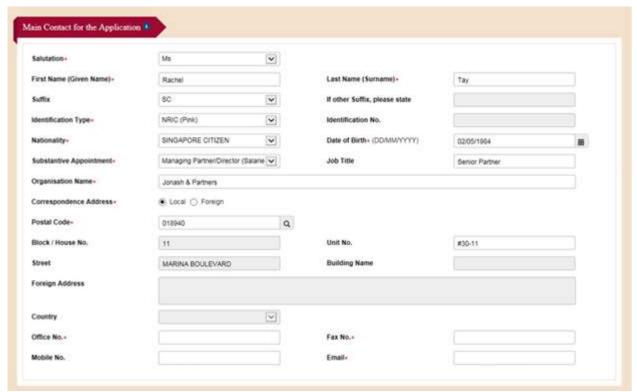

#### 4.3.2 Main Contact for the Application

The Main Contact is the person who logged in using Singpass. He or she will be the person that LSRA will contact for any queries about the application.

This information is required in every Licence form.

Figure 4.3.2: Section - Main Contact for the Application