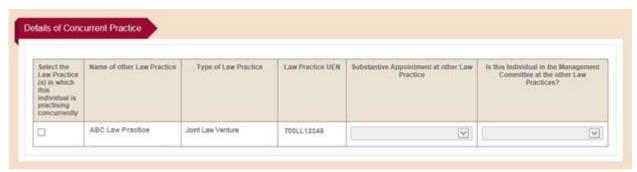

## 4.3.13 Partners/Directors Practising Concurrently

This section is available in the FLA Licence application form. For JLV applications, this information is to be entered in the add Lawyer subpage (refer to Sections 4.3.10).

### To add a Partner/Director Practising Concurrently

## Step 1: Click on Add.

Figure 4.3.13-1: Section – Partner(s)/Director(s) Practising Concurrently

Step 2: Fill in the Partner/Director's details in the subpage and click on Save.

Select one of the following from the *Certificate Type* field:

For a Partner/Director who is practising concurrently in the member Law Practices of the FLA, select each member Law Practices and fill in the concurrent practice details in each Law Practices.

Figure 4.3.13-2: Subpage to add a Partner/Director Practising Concurrently